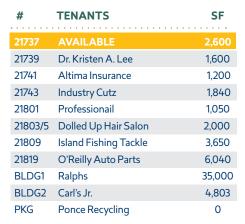

**CARSON ST.** 

BLDG 2

Carl's Jr.

**AVALON BLVD.** 

Carson Street 😣 Avalon Boulevard

| 21737          | 21741 | 21743 | 21801 | 21803/5 | 21809 |
|----------------|-------|-------|-------|---------|-------|
| Ralphs   BLDG1 |       |       |       |         |       |