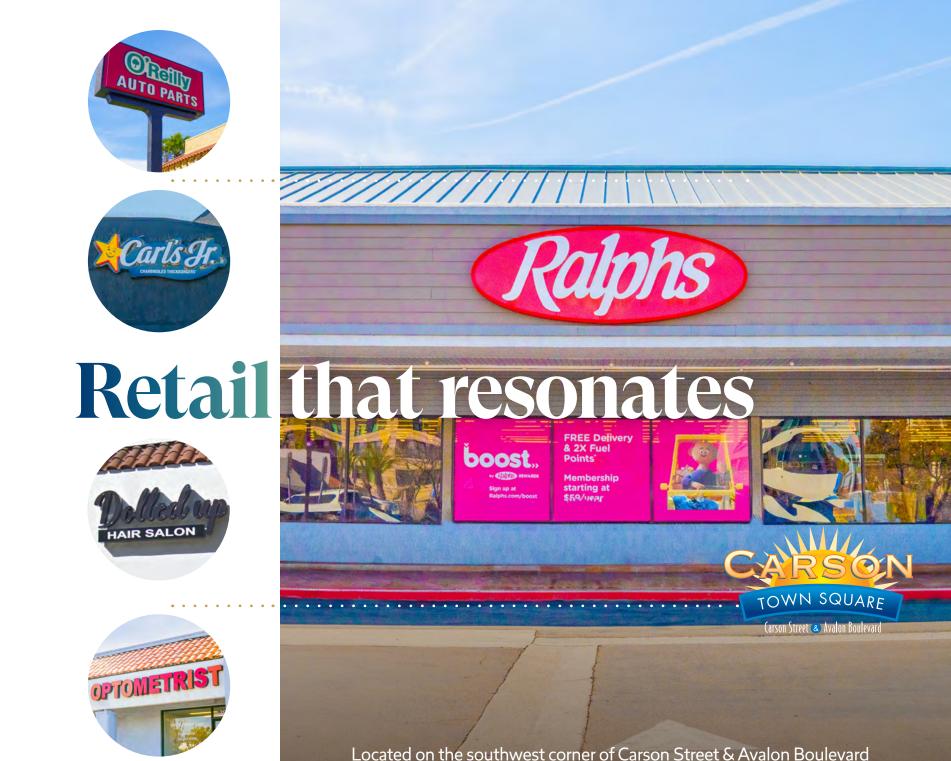

# Prime Retail Space Available

### on the SW corner of Carson St. & Avalon Blvd.

Situated less than 1 mile from the San Diego (I-405) Freeway and less than 3 miles from the Harbor (Rte 110) Freeway, Carson Town Square is located across the street from Carson City Hall, Police and Fire Stations and Union South Bay, a mixed used development with 357 apartments and 30,700 SF of ground floor retail space! Multiple additional development projects are under construction in the area.