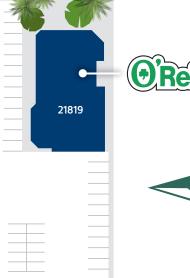

**CARSON ST.** 

BLDG 2

Carl's Jr.

**AVALON BLVD.** 

Carson Street 😣 Avalon Boulevard

| 21737          | 21741 | 21743 | 21801 | 21803/5 | 21809 |
|----------------|-------|-------|-------|---------|-------|
| Ralphs   BLDG1 |       |       |       |         |       |