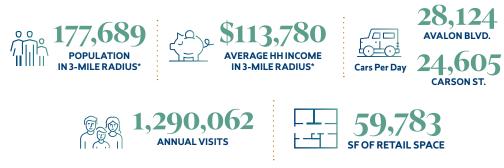

E. 213RD ST

CARSON ST.

\*Estimates are based on 2024 demographics for population and average income per household. The information contained herein is not guaranteed and should be independently verified.