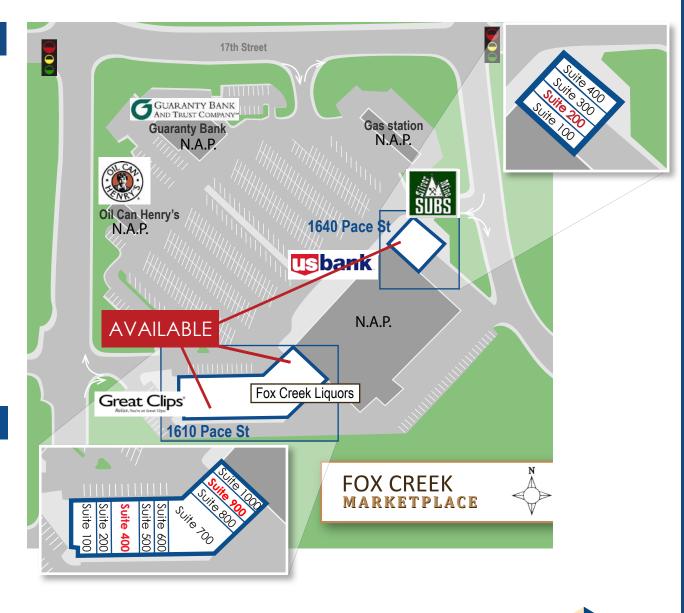

## 1610 Pace Street

**Suite 100** Fox Creek Family Dental

**Suite 200** Great Clips

Suite 400 AVAILABLE - 2,812 SF (Turnkey Vetrinary Clinic)

**Suite 500** Papa John's

**Suite 600** Hafezzadeh Vision

**Suite 700** Fox Creek Liquors

**Suite 800** Forever Summer Tanning Salon

Suite 900 AVAILABLE - 1,500 SF (Vanilla Shell Retail)

**Suite 1000** The Gold Market

## 1640 Pace Street

Suite 100 QNails

Suite 200 AVAILABLE - 1,225 SF (Turnkey Office)

**Suite 300** Silver Mine Subs

Suite 400 Las Palmeras