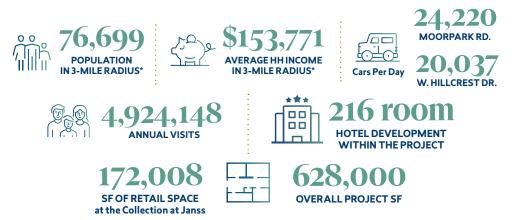

## Located at the Northeast corner of W. Hillcrest Dr. & W. Wilbur Rd.

Located in the heart of Thousand Oaks across the street from The Oaks regional mall with easy access from the 101 Fwy. Collection at Janss is part of a 628,000 SF project that includes Janss Marketplace shopping center. With visits per SF that exceeds The Oaks regional mall, the center has convenient parking in a large surface parking lot and excellent street exposure.

And Contraction

LBURRD

OAKS MALL JANSS RD

HILLCREST DR.

101

\*Estimates are based on 2023 demographics for population and average income per household. The information contained herein is not guaranteed and should be independently verified.