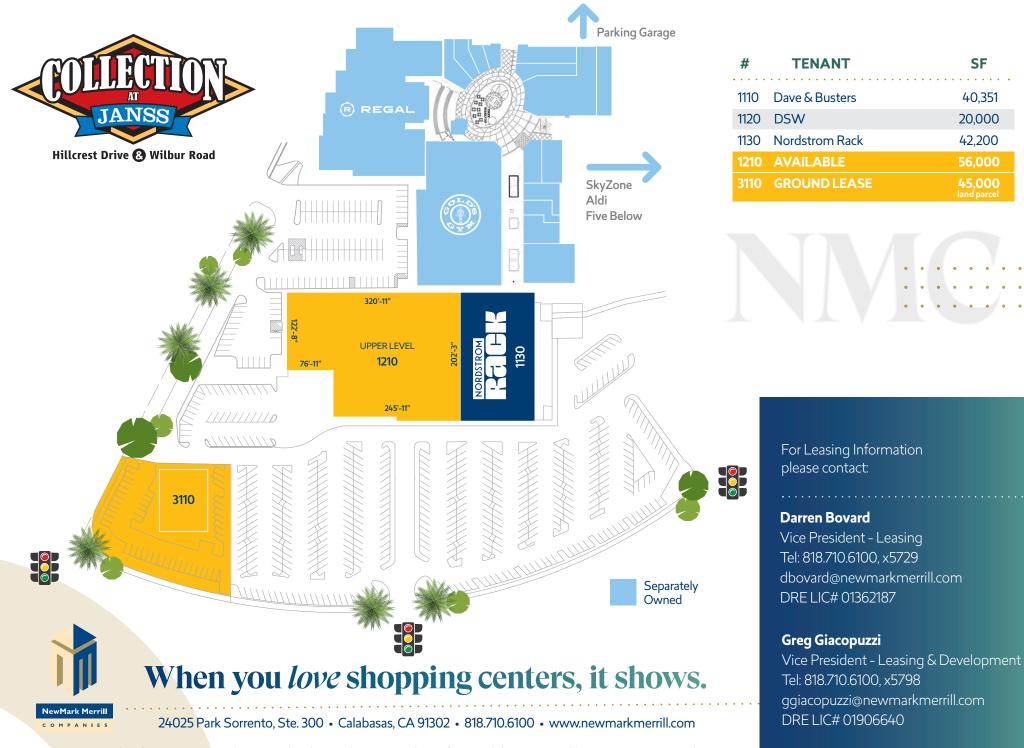

## Retail unattresonates

NORDSTROM rack

Hillcrest Drive & Wilbur Road

Located at the corner of Hillcrest Drive & Wilbur Road • Thousand Oaks, CA www.newmarkmerrill.com

HALLOWEEN STOR

DSV

## Prime Retail Space Available

## Located at the Northeast corner of W. Hillcrest Dr. & W. Wilbur Rd.

Located in the heart of Thousand Oaks across the street from The Oaks regional mall with easy access from the 101 Fwy. Collection at Janss is part of a 628,000 SF project that includes Janss Marketplace shopping center. With visits per SF that exceeds The Oaks regional mall, the center has convenient parking in a large surface parking lot and excellent street exposure.