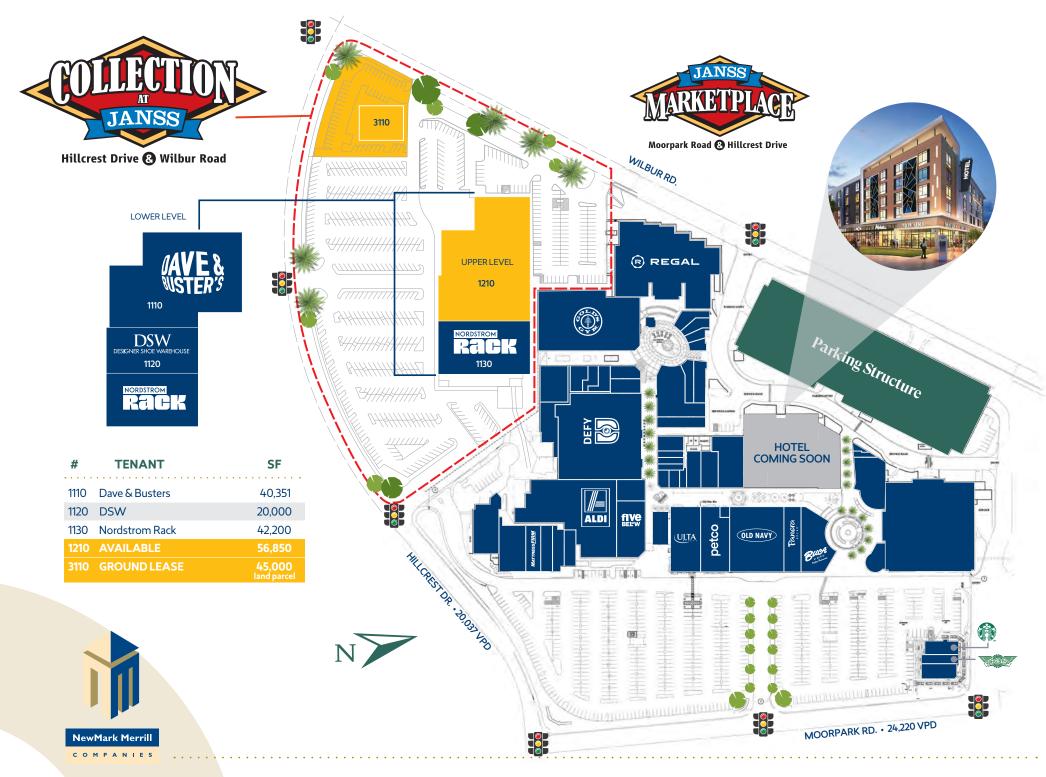

## Prime Retail Space Available

## Located at the Northeast corner of W. Hillcrest Dr. & W. Wilbur Rd.

Located in the heart of Thousand Oaks across the street from The Oaks regional mall with easy access from the 101 Fwy. Collection at Janss is part of a 628,000 SF project that includes Janss Marketplace shopping center. With visits per SF that exceeds The Oaks regional mall, the center has convenient parking in a large surface parking lot and excellent street exposure.