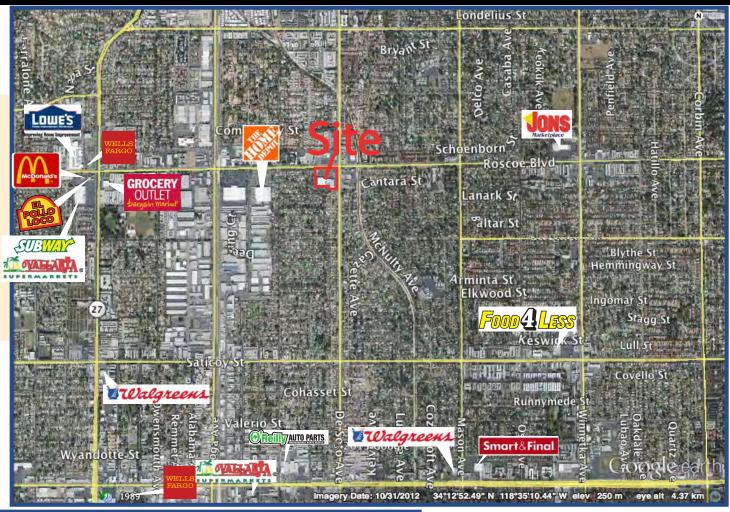

### For Lease • Prime Retail Space Available

- Located on one of the highest pedestrian trade areas in the San Fernando Valley, with strong daytime/nighttime population.
- Convenient access to the 405, 101 and 118 freeways.
- · Situated in the heart of the Valley, at the intersection of two major retail thoroughfares.

# Westridge

Located at the Southwest corner of De Soto Avenue and Roscoe Boulevard Canoga Park, California