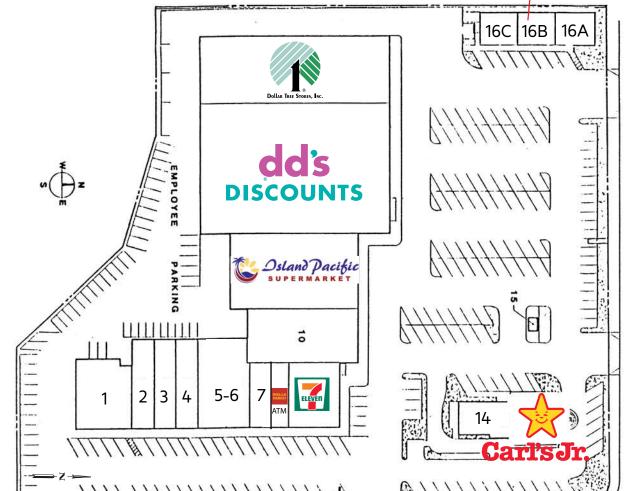

# Westridge

Located at the Southwest corner of De Soto Avenue and Roscoe Boulevard Canoga Park, California

### De Soto Avenue

Roscoe Blvd

For Information, Please Contact Greg Giacopuzzi (DRE#01906640) Darren Bovard (DRE#01362187) NewMark Merrill Companies Tel: 818.710.6100 Fax: 818.710.6116

Landlord makes no representation that any of the above tenants or building configurations will exist now or in the future. Tenants depicted may be proposed and may not actually occupy the proposed buildings. The dimensions and square footages shown are estimates only and not guaranteed