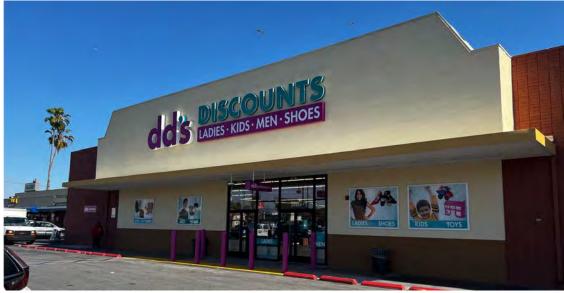

## WESTRIDGE **SHOPPING CENTER**

LOCATED ON THE SOUTHWEST CORNER OF ROSCOE BOULEVARD AND DE SOTO AVENUE, CANOGA PARK, CA

**Project Size** Approximately 63,529 Sq. Ft of Retail Space **Demographics** 

Population\*

### For Lease • Prime Retail Space Available

- Located on one of the highest pedestrian trade areas in the San Fernando Valley, with strong daytime/nighttime population.
- Convenient access to the 405, 101 and 118 freeways.
- · Situated in the heart of the Valley, at the intersection of two major retail thoroughfares.

### WESTRIDGE SHOPPING CENTER

LOCATED ON THE SOUTHWEST CORNER OF ROSCOE BOULEVARD AND DE SOTO AVENUE, CANOGA PARK, CA