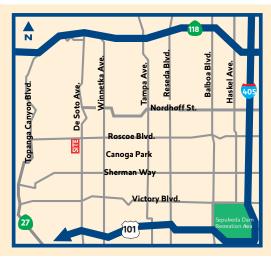

## WESTRIDGE **SHOPPING CENTER**

LOCATED ON THE SOUTHWEST CORNER OF ROSCOE BOULEVARD AND DE SOTO AVENUE, CANOGA PARK, CA

**Project Size** Approximately 63,529 Sq. Ft of Retail Space **Demographics** 

Population\*

### For Lease • Prime Retail Space Available

- Located on one of the highest pedestrian trade areas in the San Fernando Valley, with strong daytime/nighttime population.
- Convenient access to the 405, 101 and 118 freeways.
- · Situated in the heart of the Valley, at the intersection of two major retail thoroughfares.

### WESTRIDGE SHOPPING CENTER

LOCATED ON THE SOUTHWEST CORNER OF ROSCOE BOULEVARD AND DE SOTO AVENUE, CANOGA PARK, CA