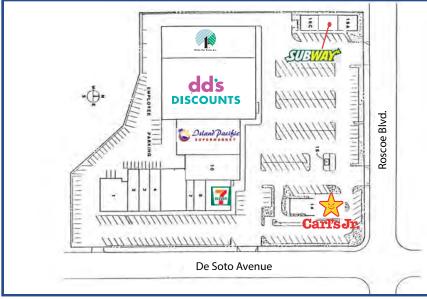

# Westridge

Located at the Southwest corner of De Soto Avenue and Roscoe Boulevard Canoga Park, California

### De Soto Avenue

Roscoe Blvd

For Information, Please Contact Greg Giacopuzzi (DRE#01906640) Darren Bovard (DRE#01362187) NewMark Merrill Companies Tel: 818.710.6100 Fax: 818.710.6116

Landlord makes no representation that any of the above tenants or building configurations will exist now or in the future. Tenants depicted may be proposed and may not actually occupy the proposed buildings. The dimensions and square footages shown are estimates only and not guaranteed