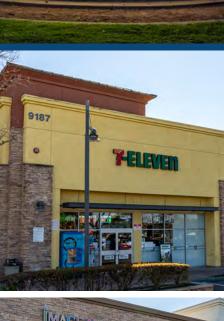

## SW corner of Clairemont Mesa Blvd. & Overland Ave.

163

CLAIREMONT MESA BLVD.

OVER

SPECTRUM

Situated on the hard corner which serves as a main access point to the mixed-use San Diego Spectrum, The Shops at Spectrum benefits from a high daytime population and desirable tenants including 7-Eleven, The UPS Store and Firehouse Subs. Within three blocks are 600 residential units with an additional 1,000 units proposed for development.