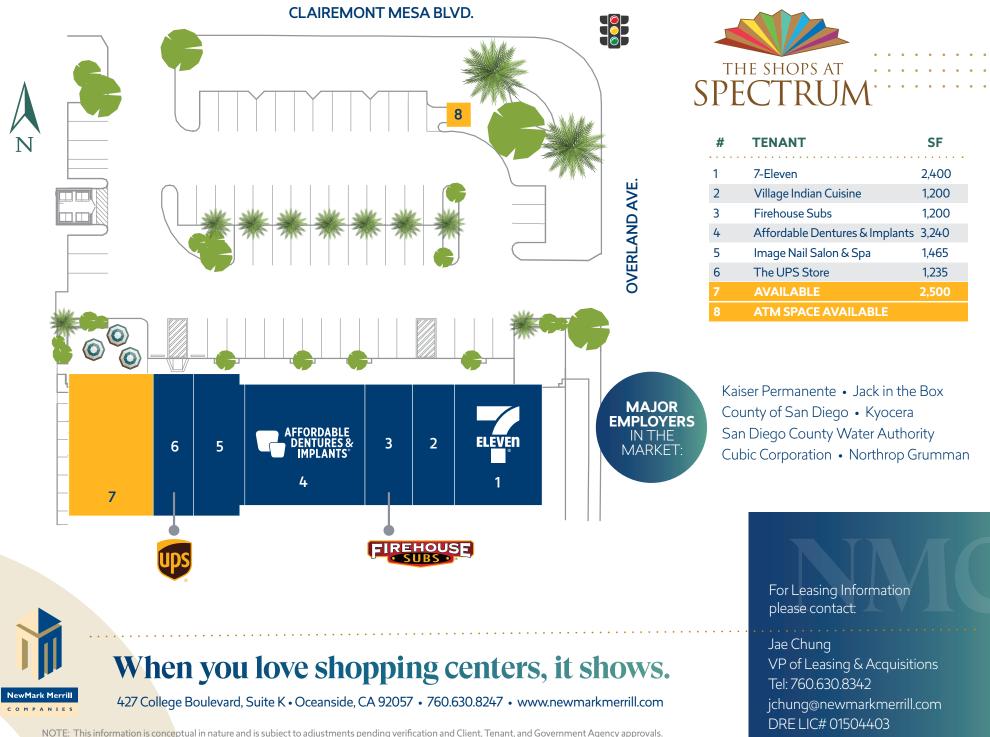

## SW corner of Clairemont Mesa Blvd. & Overland Ave.

163

CLAIREMONT MESA BLVD.

OVER

SPECTRUM

Situated on the hard corner which serves as a main access point to the mixed-use San Diego Spectrum, The Shops at Spectrum benefits from a high daytime population and desirable tenants including 7-Eleven, The UPS Store and Firehouse Subs. Within three blocks are 600 residential units with an additional 1,000 units proposed for development.