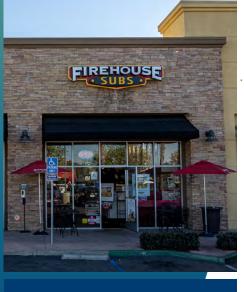

## SW corner of Clairemont Mesa Blvd. & Overland Ave.

163

CLAIREMONT MESA BLVD.

OVER

SPECTRUM

Situated on the hard corner which serves as a main access point to the mixed-use San Diego Spectrum, The Shops at Spectrum benefits from a high daytime population and desirable tenants including 7-Eleven, The UPS Store and Firehouse Subs. Within three blocks are 600 residential units with an additional 1,000 units proposed for development.