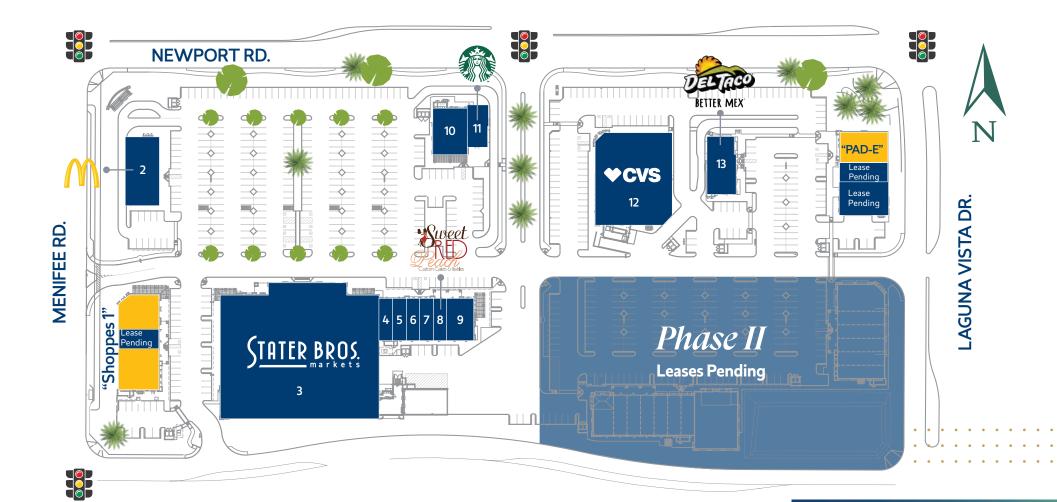

| # | TENANT                         | SF            |
|---|--------------------------------|---------------|
| 1 | AVAILABLE                      | 1,200 - 8,400 |
| 2 | McDonald's                     | 1,080         |
| 3 | Stater Bros.                   | 45,112        |
| 4 | Great Clips                    | 1,200         |
| 5 | Blitzer's Premium Frozen Yogur | 1,200         |

| #  | TENANT                      | SF    |
|----|-----------------------------|-------|
| 6  | Swan's Nail Spa             | 1,200 |
| 7  | Zesty Shawarma & Grill      | 1,200 |
| 8  | Sweet Red Peach Coming Soon | 1,200 |
| 9  | Mountain Mike's Pizza       | 2,400 |
| 10 | Menifee Lakes Dental Group  | 3,200 |

| #  | TENANT        | SF     |
|----|---------------|--------|
| 11 | Starbucks     | 1,800  |
| 12 | CVS Pharmacy  | 14,576 |
| 13 | Del Taco      | 2,418  |
| PA | D-E AVAILABLE | 1,800  |
|    |               |        |