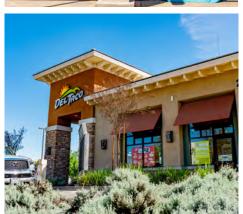

| #  | TENANT        | SF     |
|----|---------------|--------|
| 11 | Starbucks     | 1,800  |
| 12 | CVS Pharmacy  | 14,576 |
| 13 | Del Taco      | 2,418  |
| PA | D-E AVAILABLE | 1,800  |
|    |               |        |