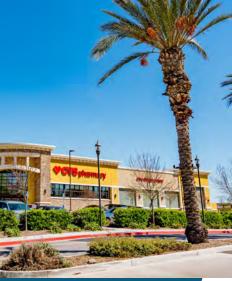

| #  | TENANT        | SF     |
|----|---------------|--------|
| 11 | Starbucks     | 1,800  |
| 12 | CVS Pharmacy  | 14,576 |
| 13 | Del Taco      | 2,418  |
| PA | D-E AVAILABLE | 1,800  |
|    |               |        |