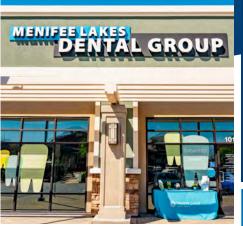

| #  | TENANT                      | SF    |
|----|-----------------------------|-------|
| 6  | Swan's Nail Spa             | 1,200 |
| 7  | Zesty Shawarma & Grill      | 1,200 |
| 8  | Sweet Red Peach Coming Soon | 1,200 |
| 9  | Mountain Mike's Pizza       | 2,400 |
| 10 | Menifee Lakes Dental Group  | 3,200 |