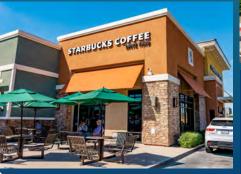

| #  | TENANT        | SF     |
|----|---------------|--------|
| 11 | Starbucks     | 1,800  |
| 12 | CVS Pharmacy  | 14,576 |
| 13 | Del Taco      | 2,418  |
| PA | D-E AVAILABLE | 1,800  |
|    |               |        |