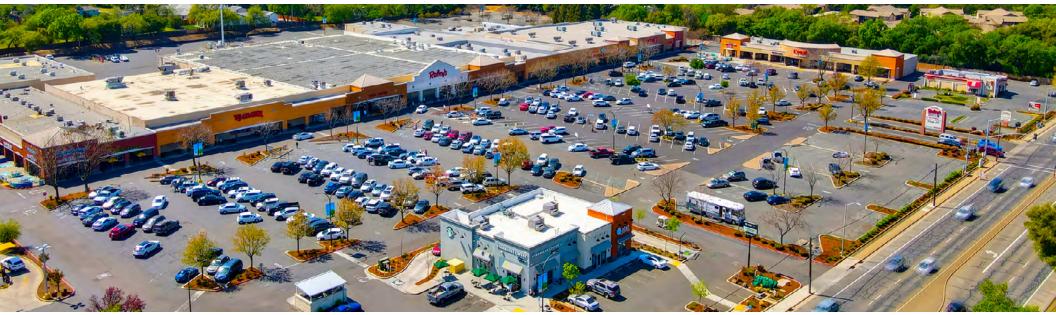

# **PROPERTY** INFORMATION

- Madison Marketplace is the dominant neighborhood shopping center is ±259,581 SF and anchored by high performing flagship Raley's grocery store, T.J. Maxx, Petco, Dollar Tree, O'Reilly Auto Parts, Starbucks, & Chipotle.
- Located on the high traffic intersection of Madison Ave & Hazel Ave in the heart of the Fair Oaks/Orangevale trade area.
- 3.2 Million visits to center in 2023\*
- Hazel Ave, which becomes Sierra College Blvd, serves as the only direct link between Highway 50 and Interstate 80.

### **AERIAL VIEW**