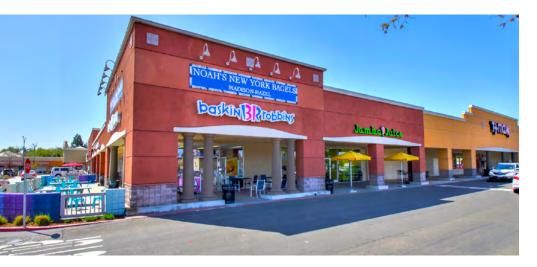

# **PROPERTY** INFORMATION

- Madison Marketplace is the dominant neighborhood shopping center is ±259,581 SF and anchored by high performing flagship Raley's grocery store, T.J. Maxx, Petco, Dollar Tree, O'Reilly Auto Parts, Starbucks, & Chipotle.
- Located on the high traffic intersection of Madison Ave & Hazel Ave in the heart of the Fair Oaks/Orangevale trade area.
- 3.2 Million visits to center in 2023\*
- Hazel Ave, which becomes Sierra College Blvd, serves as the only direct link between Highway 50 and Interstate 80.

| SUITE        | TENANT                             | <b>.</b> ≨Q. FT. |
|--------------|------------------------------------|------------------|
| 5239         | Threading Place                    | 756              |
| 5241         | Rim's Deli                         | 1,630            |
| 5245         | Elegance Tailors                   | 1,205            |
| 5247         | AVAILABLE                          | 1,200            |
| 5249         | Noah's Bagels                      | 1,500            |
| 5261         | Safe Credit Union                  | 2,900            |
| 5301         | McDonalds                          | 4,500            |
| 8810         | Dave's Hot Chicken                 | 3,470            |
| 8814<br>8816 | Lyon Real Estate<br>Vitek Mortgage | 9,062            |

| SUITE  | TENANT         | <b>≨</b> Q. FT. |
|--------|----------------|-----------------|
| 8878   | Jamba Juice    | 1,216           |
| 8888   | AT&T           | 2,106           |
| 8888-A | Starbucks      | 1,950           |
| 8894   | Baskin Robbins | 892             |
| 8898   | Del Taco       | 1,945           |