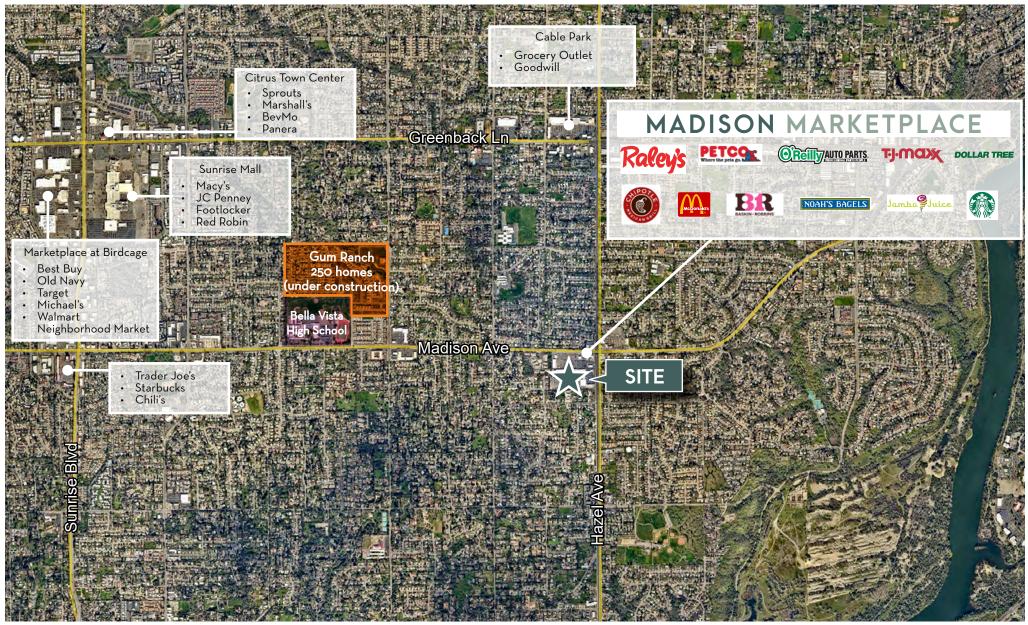

# MADISON MARKETPLACE FAIR OAKS, CA

8810 - 8878 MADISON AVENUE FAIR OAKS, CA 95628

# **PROPERTY** INFORMATION

- Madison Marketplace is the dominant neighborhood shopping center is ±259,581 SF and anchored by high performing flagship Raley's grocery store, T.J. Maxx, Petco, Dollar Tree, O'Reilly Auto Parts, Starbucks, & Chipotle.
- Located on the high traffic intersection of Madison Ave & Hazel Ave in the heart of the Fair Oaks/Orangevale trade area.
- 3.2 Million visits to center in 2023\*
- Hazel Ave, which becomes Sierra College Blvd, serves as the only direct link between Highway 50 and Interstate 80.

### **AERIAL VIEW**

### MADISON MARKETPLACE