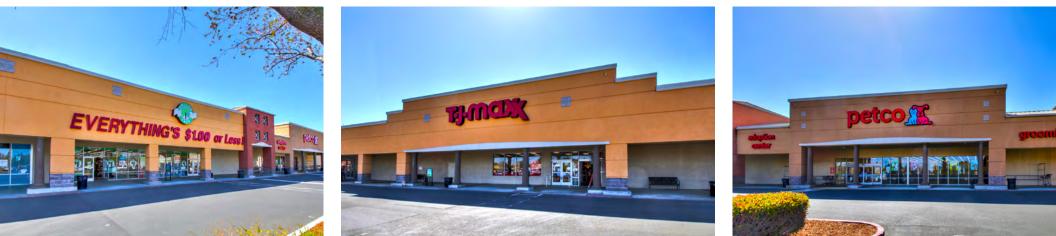

## AVAILABLE SPACES

| SUITE  | TENANT                   | <b>≨</b> Q. FT. |   |
|--------|--------------------------|-----------------|---|
| 5223   | Chipotle                 | 1,918           | 5 |
| 5225   | Leslie's Pool Supplies   | 3,983           | 5 |
| 5226   | AVAILABLE (Former Salon) | 1,180           | 5 |
| 5227-A | Mercy Pet Hospital       | 4,800           | 5 |
| 5228   | AVAILABLE                | 12,328          | 5 |
| 5229-B | AVAILABLE                | 9,501           | 5 |
| 5231   | California Sun Center    | 2,204           | 5 |
| 5233   | Kumon Learning Center    | 1,200           | 8 |
| 5235   | Nails Tech               | 1,200           | 8 |
| 5237   | Cookie Plug              | 882             | 8 |

| SUITE | TENANT              | . <b>≨</b> Q. FT. |
|-------|---------------------|-------------------|
| 8820  | Round Table Pizza   | 3,500             |
| 8830  | Madison Mall Bingo  | 17,037            |
| 8840  | Petco               | 24,780            |
| 8848  | Dry Cleaner         | 8,028             |
| 8849  | Rug Store           | 5,208             |
| 8852  | Dollar Tree         | 10,171            |
| 8854  | Pacific Dental      | 2,700             |
| 8864  | O'Reilly Auto Parts | 9,100             |
| 8870  | Raley's             | 72,900            |
| 8874  | TJ Maxx             | 28,000            |