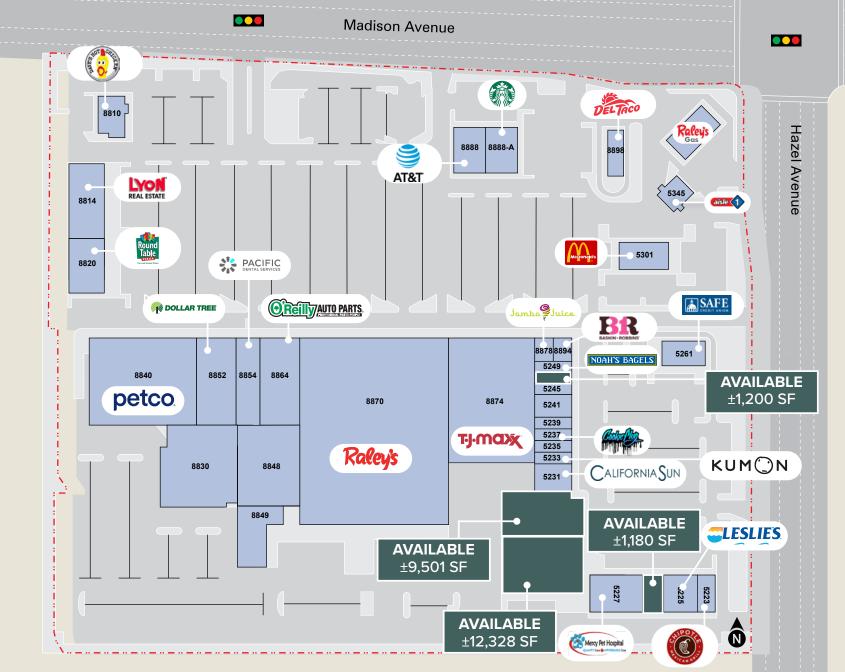

## SITE PLAN

NOT TO SCALE-ALL DIMENSIONS ARE APPROXIMATE.

## AVAILABLE SPACES

| SUITE  | TENANT                   | <b>≨</b> Q. FT. |   |
|--------|--------------------------|-----------------|---|
| 5223   | Chipotle                 | 1,918           | 5 |
| 5225   | Leslie's Pool Supplies   | 3,983           | 5 |
| 5226   | AVAILABLE (Former Salon) | 1,180           | 5 |
| 5227-A | Mercy Pet Hospital       | 4,800           | 5 |
| 5228   | AVAILABLE                | 12,328          | 5 |
| 5229-B | AVAILABLE                | 9,501           | 5 |
| 5231   | California Sun Center    | 2,204           | 5 |
| 5233   | Kumon Learning Center    | 1,200           | 8 |
| 5235   | Nails Tech               | 1,200           | 8 |
| 5237   | Cookie Plug              | 882             | 8 |

| SUITE        | TENANT                             | <b>.</b> ≨Q. FT. |
|--------------|------------------------------------|------------------|
| 5239         | Threading Place                    | 756              |
| 5241         | Rim's Deli                         | 1,630            |
| 5245         | Elegance Tailors                   | 1,205            |
| 5247         | AVAILABLE                          | 1,200            |
| 5249         | Noah's Bagels                      | 1,500            |
| 5261         | Safe Credit Union                  | 2,900            |
| 5301         | McDonalds                          | 4,500            |
| 8810         | Dave's Hot Chicken                 | 3,470            |
| 8814<br>8816 | Lyon Real Estate<br>Vitek Mortgage | 9,062            |

| SUITE | TENANT              | . <b>≨</b> Q. FT. |
|-------|---------------------|-------------------|
| 8820  | Round Table Pizza   | 3,500             |
| 8830  | Madison Mall Bingo  | 17,037            |
| 8840  | Petco               | 24,780            |
| 8848  | Dry Cleaner         | 8,028             |
| 8849  | Rug Store           | 5,208             |
| 8852  | Dollar Tree         | 10,171            |
| 8854  | Pacific Dental      | 2,700             |
| 8864  | O'Reilly Auto Parts | 9,100             |
| 8870  | Raley's             | 72,900            |
| 8874  | TJ Maxx             | 28,000            |

| SUITE  | TENANT         | <b>≨</b> Q. FT. |
|--------|----------------|-----------------|
| 8878   | Jamba Juice    | 1,216           |
| 8888   | AT&T           | 2,106           |
| 8888-A | Starbucks      | 1,950           |
| 8894   | Baskin Robbins | 892             |
| 8898   | Del Taco       | 1,945           |