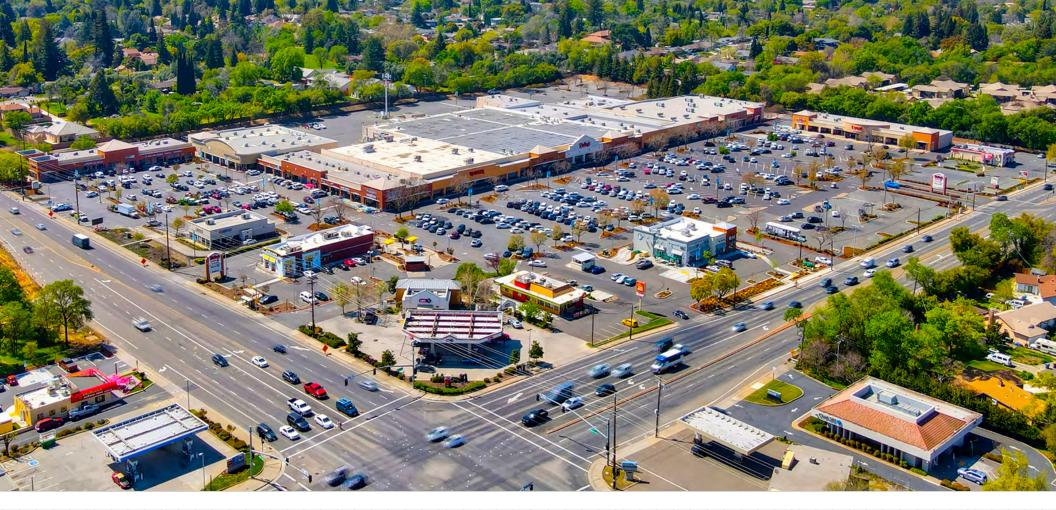

# MADISON MARKETPLACE FAIR OAKS, CA

8810 - 8878 MADISON AVENUE FAIR OAKS, CA 95628

# **PROPERTY** INFORMATION

- Madison Marketplace is the dominant neighborhood shopping center is ±259,581 SF and anchored by high performing flagship Raley's grocery store, T.J. Maxx, Petco, Dollar Tree, O'Reilly Auto Parts, Starbucks, & Chipotle.
- Located on the high traffic intersection of Madison Ave & Hazel Ave in the heart of the Fair Oaks/Orangevale trade area.
- 3.2 Million visits to center in 2023\*
- Hazel Ave, which becomes Sierra College Blvd, serves as the only direct link between Highway 50 and Interstate 80.

### **AERIAL VIEW**