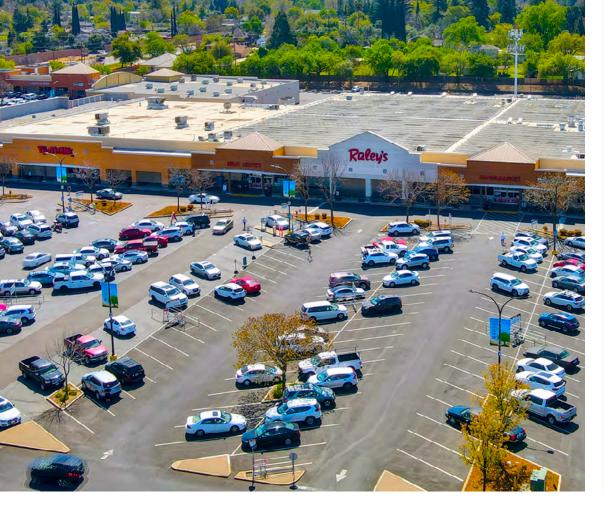

# **PROPERTY** INFORMATION

- Madison Marketplace is the dominant neighborhood shopping center is ±259,581 SF and anchored by high performing flagship Raley's grocery store, T.J. Maxx, Petco, Dollar Tree, O'Reilly Auto Parts, Starbucks, & Chipotle.
- Located on the high traffic intersection of Madison Ave & Hazel Ave in the heart of the Fair Oaks/Orangevale trade area.
- 3.2 Million visits to center in 2023\*
- Hazel Ave, which becomes Sierra College Blvd, serves as the only direct link between Highway 50 and Interstate 80.

| SUITE | TENANT              | . <b>≨</b> Q. FT. |
|-------|---------------------|-------------------|
| 8820  | Round Table Pizza   | 3,500             |
| 8830  | Madison Mall Bingo  | 17,037            |
| 8840  | Petco               | 24,780            |
| 8848  | Dry Cleaner         | 8,028             |
| 8849  | Rug Store           | 5,208             |
| 8852  | Dollar Tree         | 10,171            |
| 8854  | Pacific Dental      | 2,700             |
| 8864  | O'Reilly Auto Parts | 9,100             |
| 8870  | Raley's             | 72,900            |
| 8874  | TJ Maxx             | 28,000            |