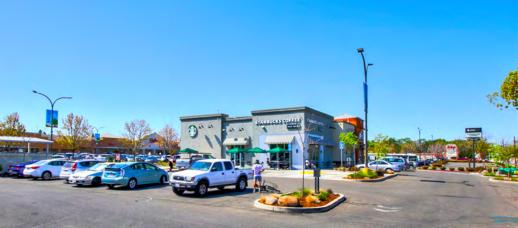

# **PROPERTY** INFORMATION

- Madison Marketplace is the dominant neighborhood shopping center is ±259,581 SF and anchored by high performing flagship Raley's grocery store, T.J. Maxx, Petco, Dollar Tree, O'Reilly Auto Parts, Starbucks, & Chipotle.
- Located on the high traffic intersection of Madison Ave & Hazel Ave in the heart of the Fair Oaks/Orangevale trade area.
- 3.2 Million visits to center in 2023\*
- Hazel Ave, which becomes Sierra College Blvd, serves as the only direct link between Highway 50 and Interstate 80.

| SUITE  | TENANT         | <b>≨</b> Q. FT. |
|--------|----------------|-----------------|
| 8878   | Jamba Juice    | 1,216           |
| 8888   | AT&T           | 2,106           |
| 8888-A | Starbucks      | 1,950           |
| 8894   | Baskin Robbins | 892             |
| 8898   | Del Taco       | 1,945           |