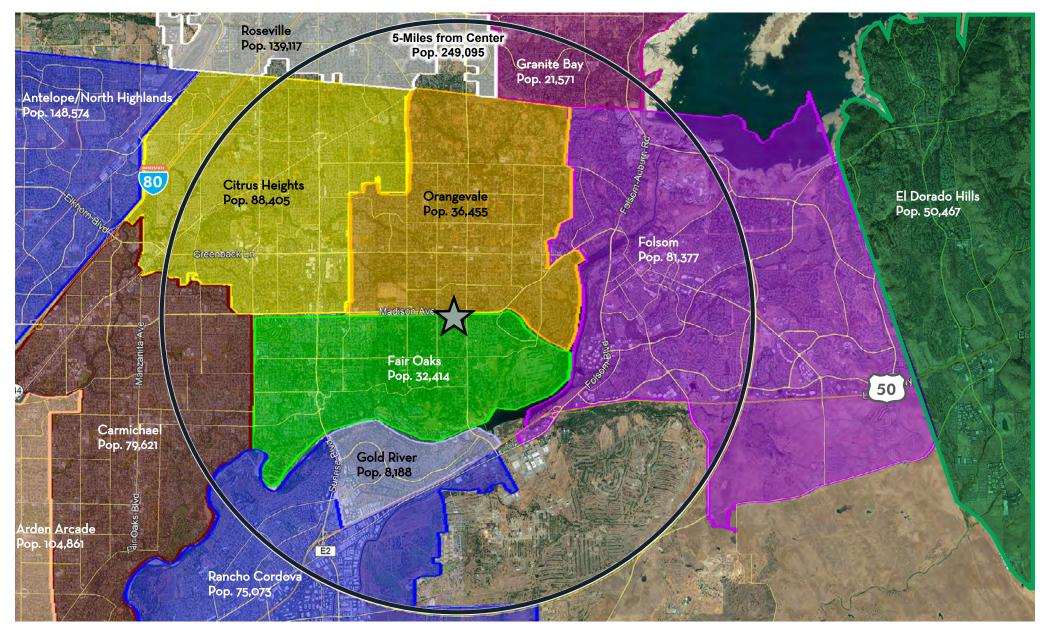

r         | 8,028             |
| 8849  | Rug Store           | 5,208             |
| 8852  | Dollar Tree         | 10,171            |
| 8854  | Pacific Dental      | 2,700             |
| 8864  | O'Reilly Auto Parts | 9,100             |
| 8870  | Raley's             | 72,900            |
| 8874  | TJ Maxx             | 28,000            |

| SUITE  | TENANT         | <b>≨</b> Q. FT. |
|--------|----------------|-----------------|
| 8878   | Jamba Juice    | 1,216           |
| 8888   | AT&T           | 2,106           |
| 8888-A | Starbucks      | 1,950           |
| 8894   | Baskin Robbins | 892             |
| 8898   | Del Taco       | 1,945           |







### **AREA INFO**



### **DEMOGRAPHICS** (5 MI.)

















\$109,658 AVG. HOUSEHOLD INCOME



## **REGION OVERVIEW**



#### MADISON MARKETPLACE

### **AERIAL VIEW**



### MADISON MARKETPLACE

#### 2023 TRAFFIC COUNTS

| Madison Ave | 44,096 ADT |
|-------------|------------|
| Hazel Ave   | 50,008 ADT |
|             |            |

Source: Placer.ai

#### 8810 - 8878 MADISON AVENUE, FAIR OAKS, CA 95628



### **CONTACT US**

#### CHRIS CAMPBELL

Executive Vice President +1 916 446 8760 chris.campbell@cbre.com Lic. 01204114

#### JASON READ

Senior Vice President +1 916 446 8273 jason.read@cbre.com Lic. 01341972

#### SCOTT CARRUTH

Senior Vice President +1 916 446 8717 scott.carruth@cbre.com Lic. 01372285



© 2024 CBRE, Inc. All rights reserved. This information has been obtained from sources believed reliable but has not been verified for accuracy or completeness. CBRE, Inc. makes no guarantee, repre