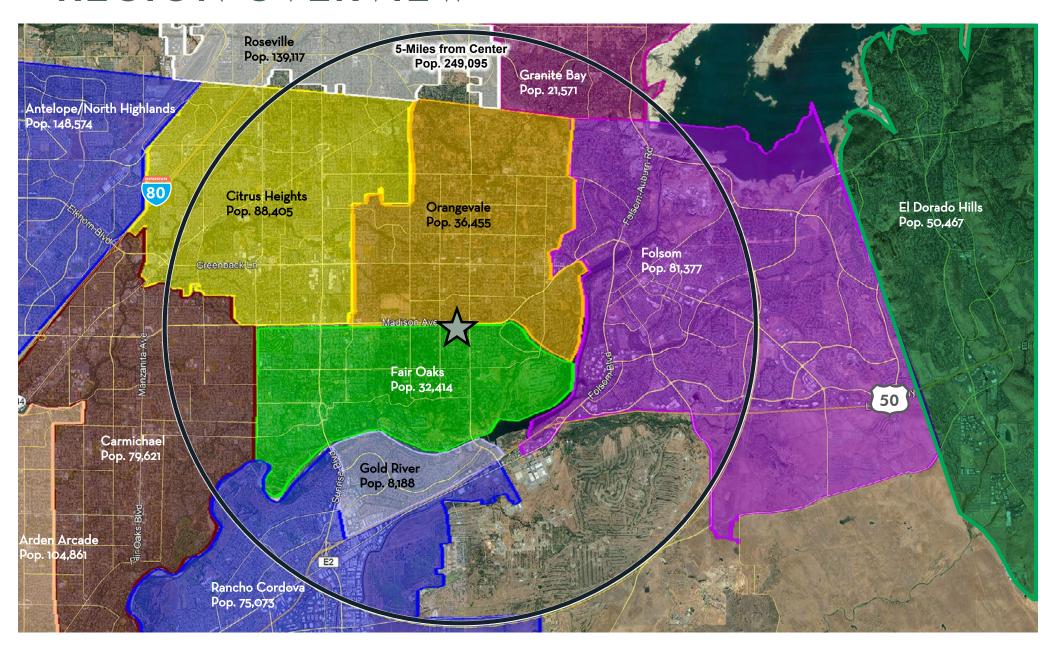

| 8840  | Petco               | 24,780          |
| 8848  | Dry Cleaner         | 8,028           |
| 8849  | Rug Store           | 5,208           |
| 8852  | Dollar Tree         | 10,171          |
| 8854  | Pacific Dental      | 2,700           |
| 8864  | O'Reilly Auto Parts | 9,100           |
| 8870  | Raley's             | 72,900          |
| 8874  | TJ Maxx             | 28,000          |

| SUITE  | TENANT         | ≨Q. FT. |
|--------|----------------|---------|
| 8878   | Jamba Juice    | 1,216   |
| 8888   | AT&T           | 2,106   |
| 8888-A | Starbucks      | 1,950   |
| 8894   | Baskin Robbins | 892     |
| 8898   | Del Taco       | 1,945   |











## **AREA INFO**



#### **DEMOGRAPHICS** (5 MI.)











\$109,658 AVG. HOUSEHOLD INCOME





## **REGION OVERVIEW**



MADISON MARKETPLACE

### **AERIAL VIEW**



#### MADISON MARKETPLACE

#### **2023 TRAFFIC COUNTS**

| Madison Ave | 44,096 ADT |
|-------------|------------|
| Hazel Ave   | 50,008 ADT |

Source: Placer.ai





#### **CONTACT US**

#### CHRIS CAMPBELL

Executive Vice President +1 916 446 8760 chris.campbell@cbre.com

Lic. 01204114

#### JASON READ

Senior Vice President +1 916 446 8273 jason.read@cbre.com Lic. 01341972

#### SCOTT CARRUTH

Senior Vice President +1 916 446 8717 scott.carruth@cbre.com Lic. 01372285



© 2024 CBRE, Inc. All rights reserved. This information has been obtained from sources believed reliable but has not been verified for accuracy or completeness. CBRE, Inc. makes no guarantee, representation or warranty and accepts no responsibility or liability as to the accu