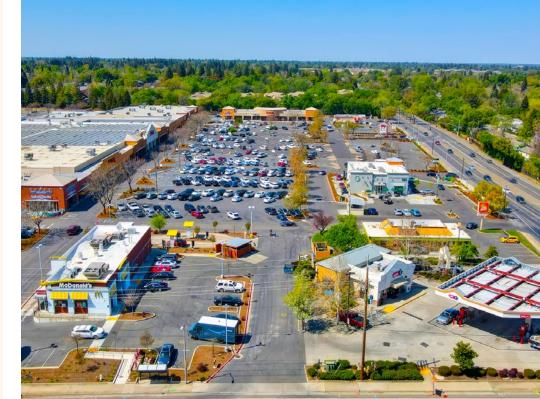

## MADISON MARKETPLACE

FAIR OAKS, CA

# PROPERTY INFORMATION

- Madison Marketplace is the dominant neighborhood shopping center is ±259,581 SF and anchored by high performing flagship Raley's grocery store, T.J. Maxx, Petco, Dollar Tree, O'Reilly Auto Parts, Starbucks, & Chipotle.
- Located on the high traffic intersection of Madison Ave & Hazel Ave in the heart of the Fair Oaks/Orangevale trade area.
- 3.2 Million visits to center in 2023\*
- Hazel Ave, which becomes Sierra College Blvd, serves as the only direct link between Highway 50 and Interstate 80.