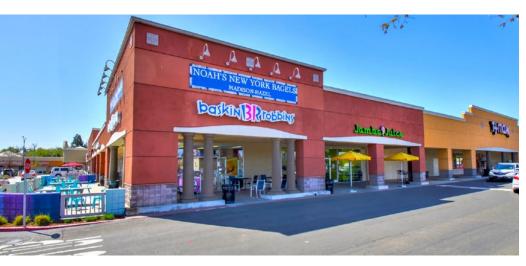

| SUITE  | TENANT         | ≨Q. FT. |
|--------|----------------|---------|
| 8878   | Jamba Juice    | 1,216   |
| 8888   | AT&T           | 2,106   |
| 8888-A | Starbucks      | 1,950   |
| 8894   | Baskin Robbins | 892     |
| 8898   | Del Taco       | 1,945   |