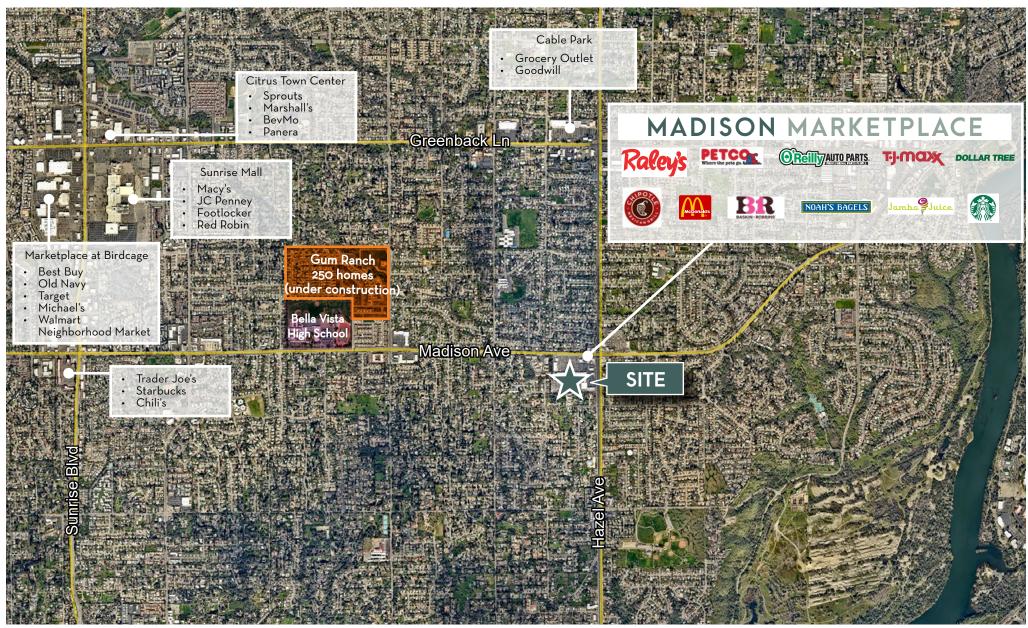

|
| 8848  | Dry Cleaner         | 8,028           |
| 8849  | Rug Store           | 5,208           |
| 8852  | Dollar Tree         | 10,171          |
| 8854  | Pacific Dental      | 2,700           |
| 8864  | O'Reilly Auto Parts | 9,100           |
| 8870  | Raley's             | 72,900          |
| 8874  | TJ Maxx             | 28,000          |

| SUITE  | TENANT         | ≨Q. FT. |
|--------|----------------|---------|
| 8878   | Jamba Juice    | 1,216   |
| 8888   | AT&T           | 2,106   |
| 8888-A | Starbucks      | 1,950   |
| 8894   | Baskin Robbins | 892     |
| 8898   | Del Taco       | 1,945   |











## **AREA INFO**



#### **DEMOGRAPHICS** (5 MI.)











\$109,658 AVG. HOUSEHOLD INCOME





## **REGION OVERVIEW**



MADISON MARKETPLACE

### **AERIAL VIEW**



#### MADISON MARKETPLACE

#### **2023 TRAFFIC COUNTS**

| Madison Ave | 44,096 ADT |
|-------------|------------|
| Hazel Ave   | 50,008 ADT |

Source: Placer.ai





#### **CONTACT US**

#### CHRIS CAMPBELL

Executive Vice President +1 916 446 8760 chris.campbell@cbre.com

Lic. 01204114

#### JASON READ

Senior Vice President +1 916 446 8273 jason.read@cbre.com Lic. 01341972

#### SCOTT CARRUTH

Senior Vice President +1 916 446 8717 scott.carruth@cbre.com Lic. 01372285



© 2024 CBRE, Inc. All rights reserved. This information has been obtained from sources believed reliable but has not been verified for accuracy or completeness. CBRE, Inc. makes no guarantee, representation or warranty and accepts no responsibility or liability as to the accuracy, completeness, or reliability of the in