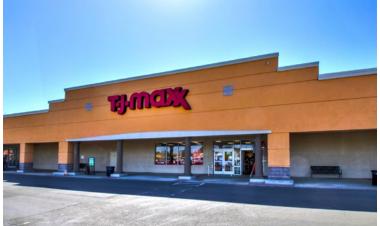

| SUITE | TENANT              | <b>≨</b> Q. FT. |
|-------|---------------------|-----------------|
| 8820  | Round Table Pizza   | 3,500           |
| 8830  | Madison Mall Bingo  | 17,037          |
| 8840  | Petco               | 24,780          |
| 8848  | Dry Cleaner         | 8,028           |
| 8849  | Rug Store           | 5,208           |
| 8852  | Dollar Tree         | 10,171          |
| 8854  | Pacific Dental      | 2,700           |
| 8864  | O'Reilly Auto Parts | 9,100           |
| 8870  | Raley's             | 72,900          |
| 8874  | TJ Maxx             | 28,000          |