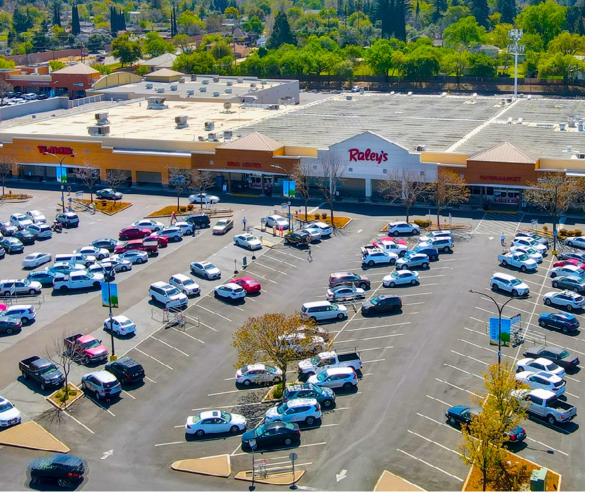

# PROPERTY INFORMATION

- Madison Marketplace is the dominant neighborhood shopping center is ±259,581 SF and anchored by high performing flagship Raley's grocery store, T.J. Maxx, Petco, Dollar Tree, O'Reilly Auto Parts, Starbucks, & Chipotle.
- Located on the high traffic intersection of Madison Ave & Hazel Ave in the heart of the Fair Oaks/Orangevale trade area.
- 3.2 Million visits to center in 2023\*
- Hazel Ave, which becomes Sierra College Blvd, serves as the only direct link between Highway 50 and Interstate 80.