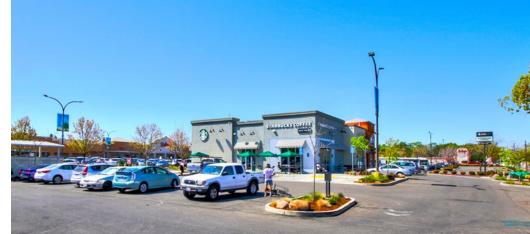

# PROPERTY INFORMATION

- Madison Marketplace is the dominant neighborhood shopping center is ±259,581 SF and anchored by high performing flagship Raley's grocery store, T.J. Maxx, Petco, Dollar Tree, O'Reilly Auto Parts, Starbucks, & Chipotle.
- Located on the high traffic intersection of Madison Ave & Hazel Ave in the heart of the Fair Oaks/Orangevale trade area.
- 3.2 Million visits to center in 2023\*
- Hazel Ave, which becomes Sierra College Blvd, serves as the only direct link between Highway 50 and Interstate 80.