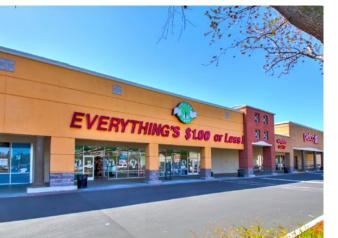

| SUITE | TENANT              | <b>≨</b> Q. FT. |
|-------|---------------------|-----------------|
| 8820  | Round Table Pizza   | 3,500           |
| 8830  | Madison Mall Bingo  | 17,037          |
| 8840  | Petco               | 24,780          |
| 8848  | Dry Cleaner         | 8,028           |
| 8849  | Rug Store           | 5,208           |
| 8852  | Dollar Tree         | 10,171          |
| 8854  | Pacific Dental      | 2,700           |
| 8864  | O'Reilly Auto Parts | 9,100           |
| 8870  | Raley's             | 72,900          |
| 8874  | TJ Maxx             | 28,000          |