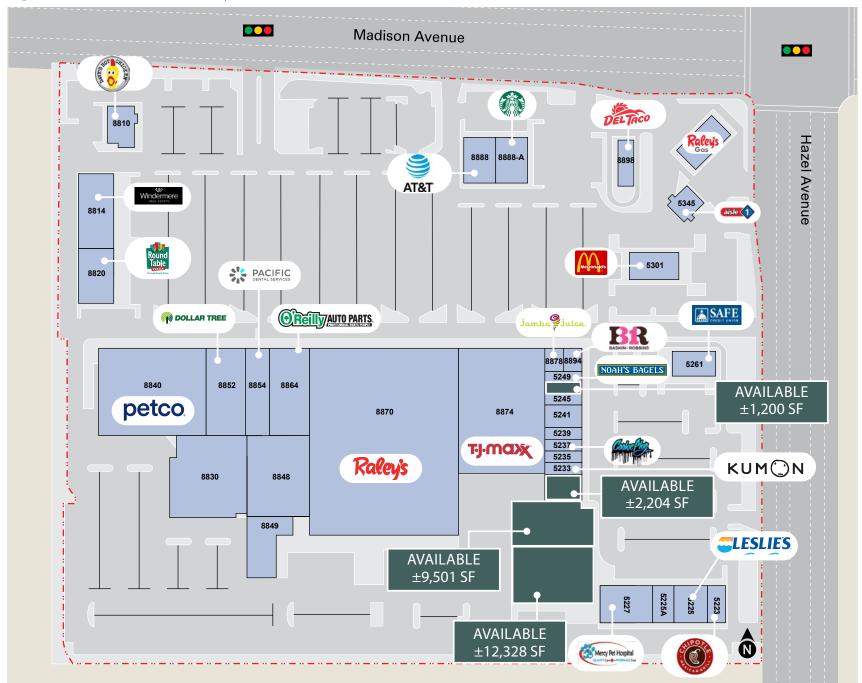

#### SITE PLAN

## **AVAILABLE SPACES**

| TENANT                 | ≨Q. FT.                                                                                                                            |
|------------------------|------------------------------------------------------------------------------------------------------------------------------------|
| Chipotle               | 1,918                                                                                                                              |
| Leslie's Pool Supplies | 3,983                                                                                                                              |
| Super Kids Salon       | 1,180                                                                                                                              |
| Mercy Pet Hospital     | 4,800                                                                                                                              |
| AVAILABLE              | 12,328                                                                                                                             |
| AVAILABLE              | 9,501                                                                                                                              |
| AVAILABLE              | 2,204                                                                                                                              |
| Kumon Learning Center  | 1,200                                                                                                                              |
| Nails Tech             | 1,200                                                                                                                              |
| Cookie Plug            | 882                                                                                                                                |
|                        | Chipotle Leslie's Pool Supplies Super Kids Salon Mercy Pet Hospital AVAILABLE AVAILABLE AVAILABLE Kumon Learning Center Nails Tech |

| SUITE        | TENANT                                 | ≨Q. FT. |
|--------------|----------------------------------------|---------|
| 5239         | Threading Place                        | 756     |
| 5241         | Rim's Deli                             | 1,630   |
| 5245         | Elegance Tailors                       | 1,205   |
| 5247         | AVAILABLE                              | 1,200   |
| 5249         | Noah's Bagels                          | 1,500   |
| 5261         | Safe Credit Union                      | 2,900   |
| 5301         | McDonalds                              | 4,500   |
| 8810         | Dave's Hot Chicken                     | 3,470   |
| 8814<br>8816 | Windmere Real Estate<br>Vitek Mortgage | 9,062   |

| SUITE | TENANT              | <b>≨</b> Q. FT. |
|-------|---------------------|-----------------|
| 8820  | Round Table Pizza   | 3,500           |
| 8830  | Madison Mall Bingo  | 17,037          |
| 8840  | Petco               | 24,780          |
| 8848  | Dry Cleaner         | 8,028           |
| 8849  | Rug Store           | 5,208           |
| 8852  | Dollar Tree         | 10,171          |
| 8854  | Pacific Dental      | 2,700           |
| 8864  | O'Reilly Auto Parts | 9,100           |
| 8870  | Raley's             | 72,900          |
| 8874  | TJ Maxx             | 28,000          |

| SUITE  | TENANT         | ≨Q. FT. |
|--------|----------------|---------|
| 8878   | Jamba Juice    | 1,216   |
| 8888   | AT&T           | 2,106   |
| 8888-A | Starbucks      | 1,950   |
| 8894   | Baskin Robbins | 892     |
| 8898   | Del Taco       | 1,945   |