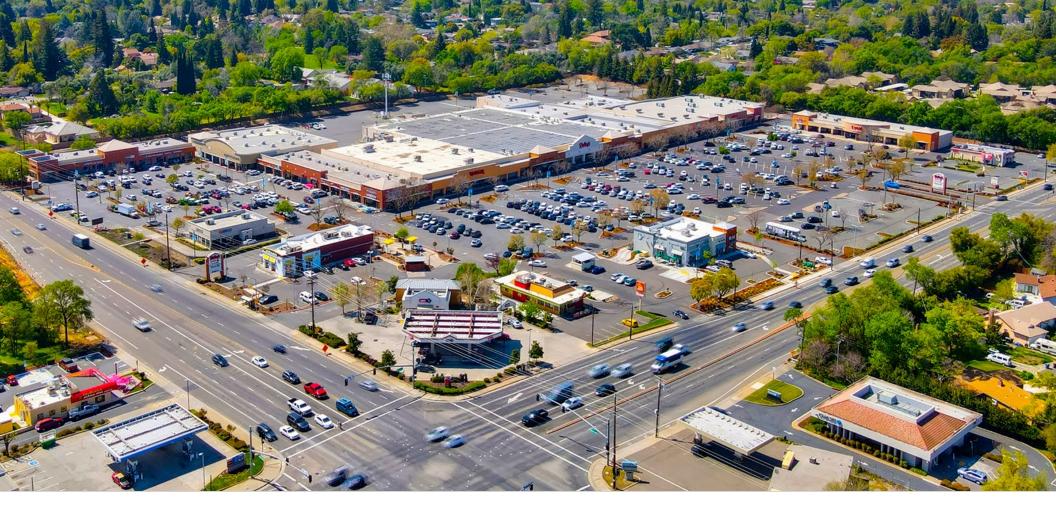

## MADISON MARKETPLACE

FAIR OAKS, CA

# PROPERTY INFORMATION

- Madison Marketplace is the dominant neighborhood shopping center is ±259,581 SF and anchored by high performing flagship Raley's grocery store, T.J. Maxx, Petco, Dollar Tree, O'Reilly Auto Parts, Starbucks, & Chipotle.
- Located on the high traffic intersection of Madison Ave & Hazel Ave in the heart of the Fair Oaks/Orangevale trade area.
- 3.2 Million visits to center in 2023\*
- Hazel Ave, which becomes Sierra College Blvd, serves as the only direct link between Highway 50 and Interstate 80.

### **AERIAL VIEW**

#### MADISON MARKETPLACE