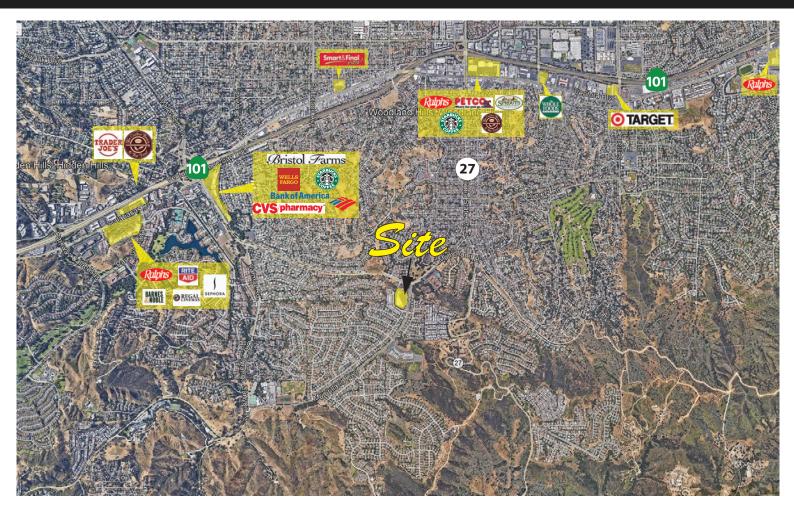

## GELSON'S VILLAGE Calabasas

Project Size: 63,814 Sq. Ft.

SWC OF MULHOLLAND HWY AND MULHOLLAND DRIVE, CALABASAS, CALIFORNIA

### FOR LEASE • SPACES AVAILABLE!

- Anchored by Gelson's premium grocery chain, high-quality product offerings, specialty departments.
- Close proximity to Interstate 101, less than 1.5 miles away
- Twice the average household income than in LA county, the surrounding Calabasas area features top rated schools and upscale residential properties.
- Parking: 260 spaces per survey (4.00 per 1,000)
- 2 miles away from Warner Center which serves as a major economic driver of the region and the site of a future mixed-use and transit-oriented development.