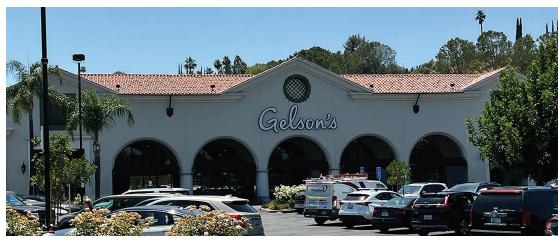

## GELSON'S VILLAGE Calabasas

Project Size: 63,814 Sq. Ft.

SWC OF MULHOLLAND HWY AND MULHOLLAND DRIVE, CALABASAS, CALIFORNIA

### FOR LEASE • SPACES AVAILABLE!

- Anchored by Gelson's premium grocery chain, high-quality product offerings, specialty departments.
- Close proximity to Interstate 101, less than 1.5 miles away
- Twice the average household income than in LA county, the surrounding Calabasas area features top rated schools and upscale residential properties.
- Parking: 260 spaces per survey (4.00 per 1,000)
- 2 miles away from Warner Center which serves as a major economic driver of the region and the site of a future mixed-use and transit-oriented development.