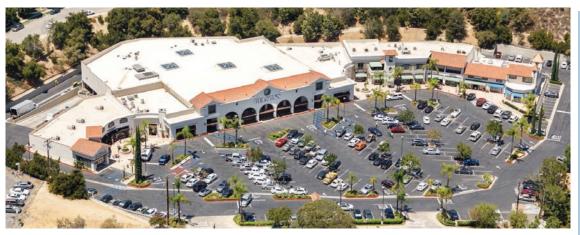

## GELSON'S VILLAGE Calabasas

Project Size: 63,814 Sq. Ft.

SWC OF MULHOLLAND HWY AND MULHOLLAND DRIVE, CALABASAS, CALIFORNIA

### FOR LEASE • SPACES AVAILABLE!

- Anchored by Gelson's premium grocery chain, high-quality product offerings, specialty departments.
- Close proximity to Interstate 101, less than 1.5 miles away
- Twice the average household income than in LA county, the surrounding Calabasas area features top rated schools and upscale residential properties.
- Parking: 260 spaces per survey (4.00 per 1,000)
- 2 miles away from Warner Center which serves as a major economic driver of the region and the site of a future mixed-use and transit-oriented development.