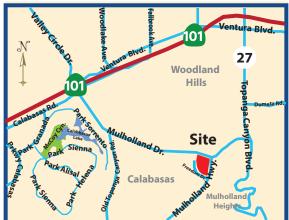

## GELSON'S VILLAGE Calabasas

Project Size: 63,814 Sq. Ft.

SWC OF MULHOLLAND HWY AND MULHOLLAND DRIVE, CALABASAS, CALIFORNIA

### FOR LEASE • SPACES AVAILABLE!

- Anchored by Gelson's premium grocery chain, high-quality product offerings, specialty departments.
- Close proximity to Interstate 101, less than 1.5 miles away
- Twice the average household income than in LA county, the surrounding Calabasas area features top rated schools and upscale residential properties.
- Parking: 260 spaces per survey (4.00 per 1,000)
- 2 miles away from Warner Center which serves as a major economic driver of the region and the site of a future mixed-use and transit-oriented development.