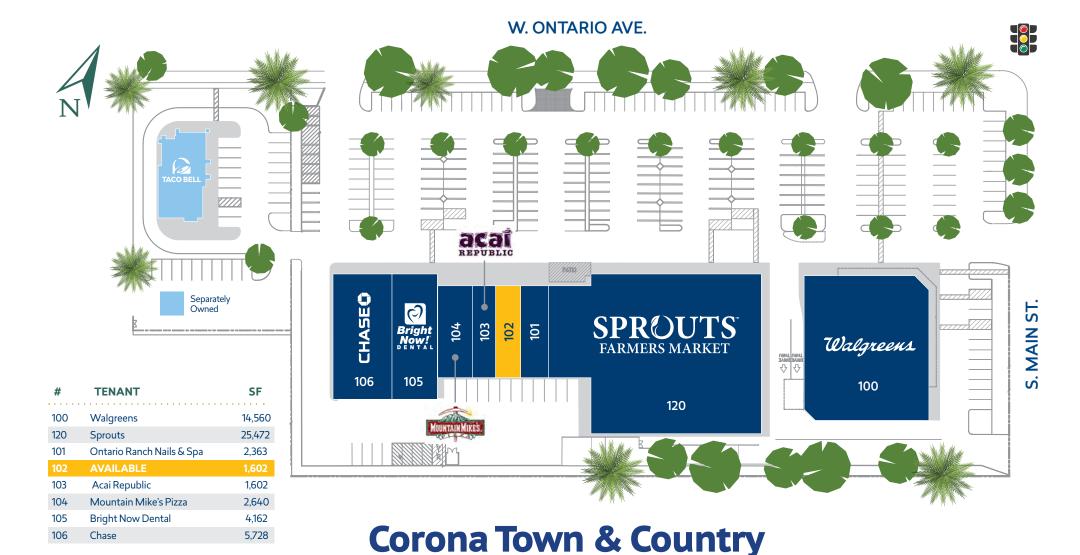

## **Prime Retail Space** Available

at the SW corner of W. Ontario and S. Main Street

This strong neighborhood center, anchored by Sprouts, Walgreens and Chase, is supported by a large population within a 3 mile radius and a high household income within a 1 mile radius. The property is adjacent to the Montessori School of Corona and Citrus Valley Pediatrics.