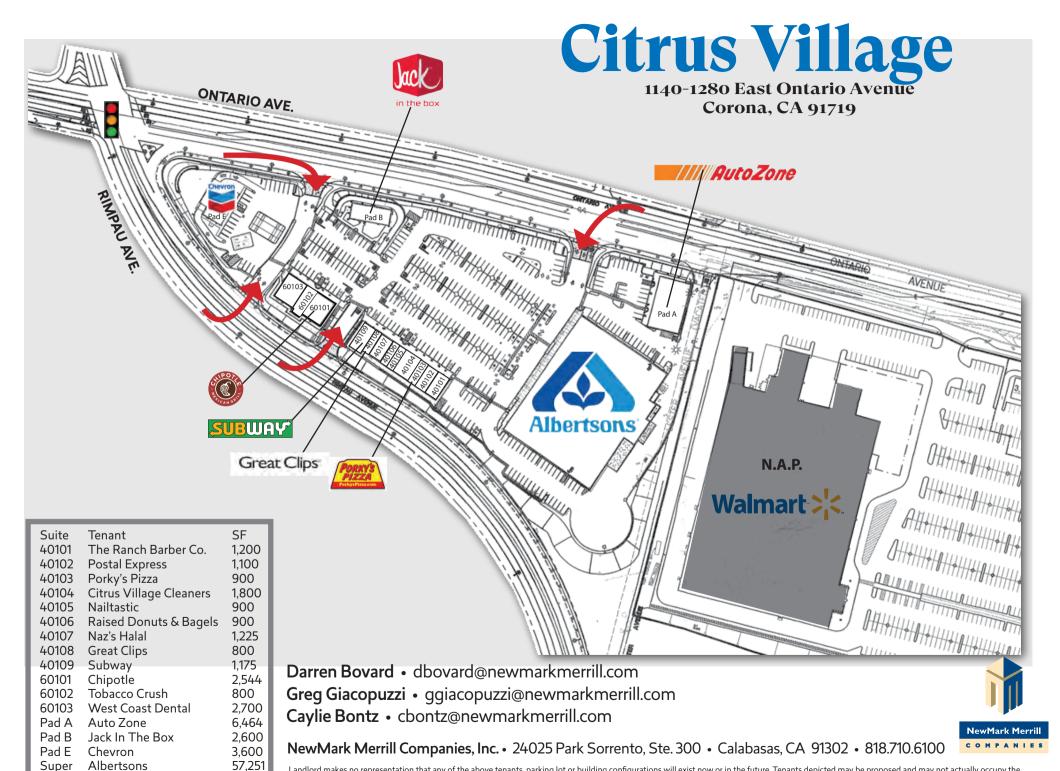

## Citrus Village

85,959 Sq. Ft. of Retail Space

1140-1280 East Ontario Avenue, Corona, CA 91719

- At the corner of Ontario Avenue and Rimpau Avenue just off of Interstate 15.
- Anchored by Alberstons and adjacent to Walmart.
- Located less than 1 mile from two high schools with approximately 6,900 students.

## Citrus Village

1140-1280 East Ontario Avenue, Corona, CA 91719

24025 Park Sorrento Suite 300

Calabasas, CA 91302

Tel: (818) 710-6100 Fax: (818) 710-6115

Landlord makes no representation that any of the above tenants, parking lot or building configurations will exist now or in the future. Tenants depicted may be proposed and may not actually occupy the proposed buildings. The dimension and square footages shown are estimated only and not guaranteed.