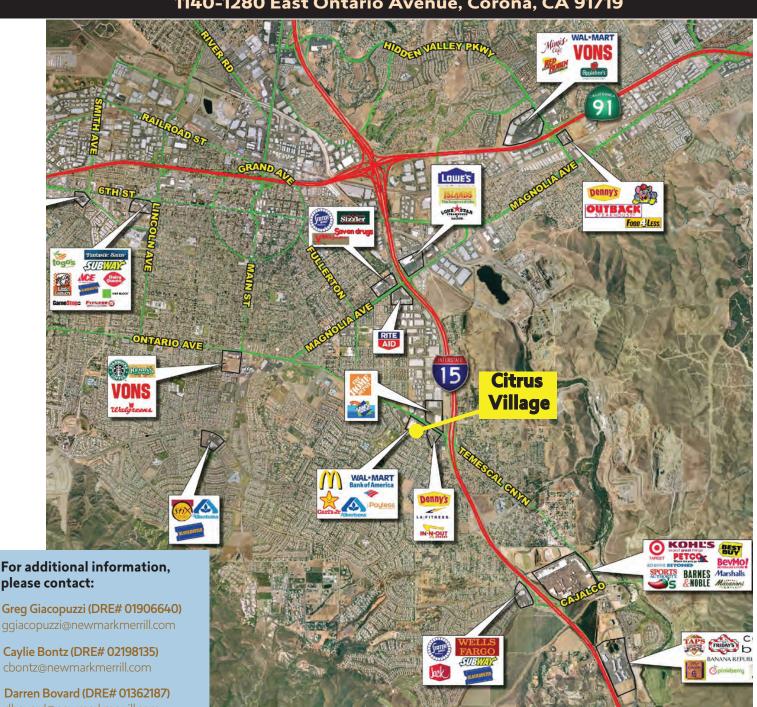

## Citrus Village

85,959 Sq. Ft. of Retail Space

1140-1280 East Ontario Avenue, Corona, CA 91719

- At the corner of Ontario Avenue and Rimpau Avenue just off of Interstate 15.
- Anchored by Alberstons and adjacent to Walmart.
- Located less than 1 mile from two high schools with approximately 6,900 students.

## For additional information, please contact:

**Greg Giacopuzzi (DRE# 01906640)** ggiacopuzzi@newmarkmerrill.com

Caylie Bontz (DRE# 02198135) cbontz@newmarkmerrill.com

Darren Bovard (DRE# 01362187) dbovard@newmarkmerrill.com

## Citrus Village

1140-1280 East Ontario Avenue, Corona, CA 91719

24025 Park Sorrento Suite 300

Calabasas, CA 91302

Tel: (818) 710-6100 Fax: (818) 710-6115

Landlord makes no representation that any of the above tenants, parking lot or building configurations will exist now or in the future. Tenants depicted may be proposed and may not actually occupy the proposed buildings. The dimension and square footages shown are estimated only and not guaranteed.