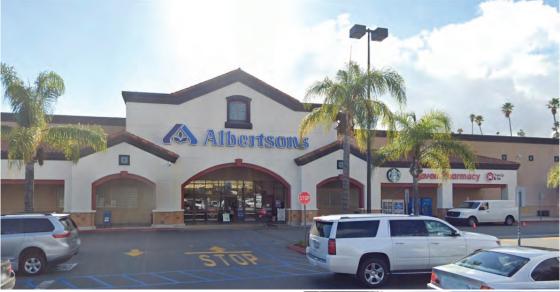

## Citrus Village

85,959 Sq. Ft. of Retail Space

1140-1280 East Ontario Avenue, Corona, CA 91719

- At the corner of Ontario Avenue and Rimpau Avenue just off of Interstate 15.
- Anchored by Alberstons and adjacent to Walmart.
- Located less than 1 mile from two high schools with approximately 6,900 students.