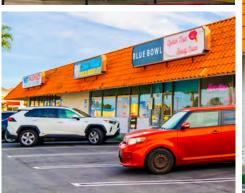

## Prime Retail Space Available

on the SW corner of Beach Blvd. & Talbert Ave.

Nestled in the beach community of Huntington Beach, Beach Talbert Village is surrounded by a large population and strong demographics. Located along Beach Blvd., a major thoroughfare with easy access to I-405 Freeway, this intersection boasts 81,420 cars daily.

24025 Park Sorrento, Ste. 300 • Calabasas, CA 91302 • 818.710.6100 • www.newmarkmerrill.com

NewMark Merrill

18001 The Habit Burger Grill 2.310 Inces Beach Market 3,000 18019 Lucky Laundry 1.800 18021 Panwa Thai Massage 1.200 18023 Thai Pepper 960 18027 Mazara Trattoria 1,200 18029 Chelo's Panaderia 1.200 18033 Grappling Grounds 1.500 18035 Matsu Restaurant 8,000 18047 Star Box & Shipping 1,680 18049 Lipstick Nails and Hair 900 18051 Blue Bowl Superfoods 900 18055 AVAILABLE 18061 West Pharmacy 3,600