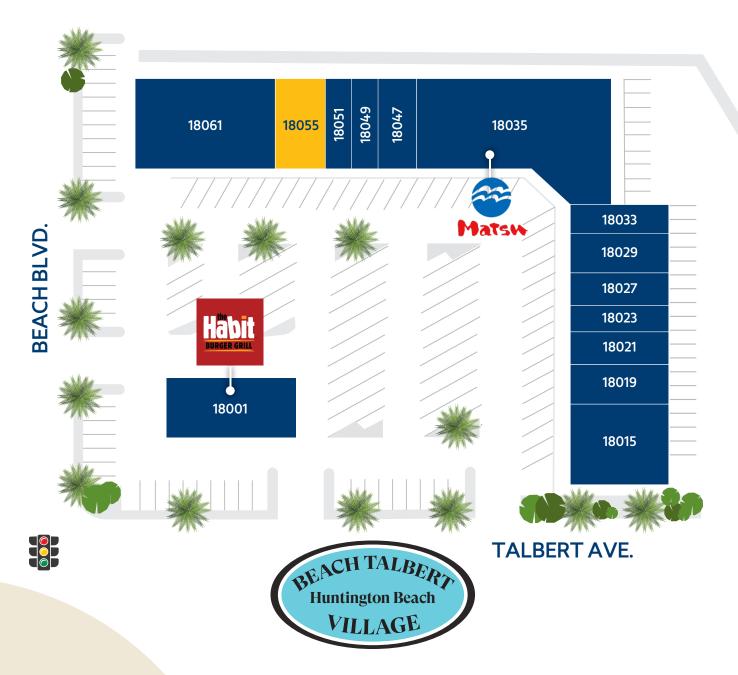

24025 Park Sorrento, Ste. 300 • Calabasas, CA 91302 • 818.710.6100 • www.newmarkmerrill.com

NewMark Merrill

18001 The Habit Burger Grill 2.310 Inces Beach Market 3,000 18019 Lucky Laundry 1.800 18021 Panwa Thai Massage 1.200 18023 Thai Pepper 960 18027 Mazara Trattoria 1,200 18029 Chelo's Panaderia 1.200 18033 Grappling Grounds 1.500 18035 Matsu Restaurant 8,000 18047 Star Box & Shipping 1,680 18049 Lipstick Nails and Hair 900 18051 Blue Bowl Superfoods 900 18055 AVAILABLE 18061 West Pharmacy 3,600