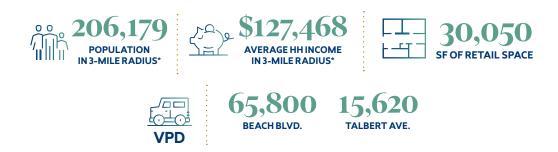

## on the SW corner of Beach Blvd. & Talbert Ave.

Nestled in the beach community of Huntington Beach, Beach Talbert Village is surrounded by a large population and strong demographics. Located along Beach Blvd., a major thoroughfare with easy access to I-405 Freeway, this intersection boasts 81,420 cars daily.

39

WARNER AVE

TALBERT AVE.

\*Estimates are based on 2024 demographics for population and average income per household. The information contained herein is not guaranteed and should be independently verified.