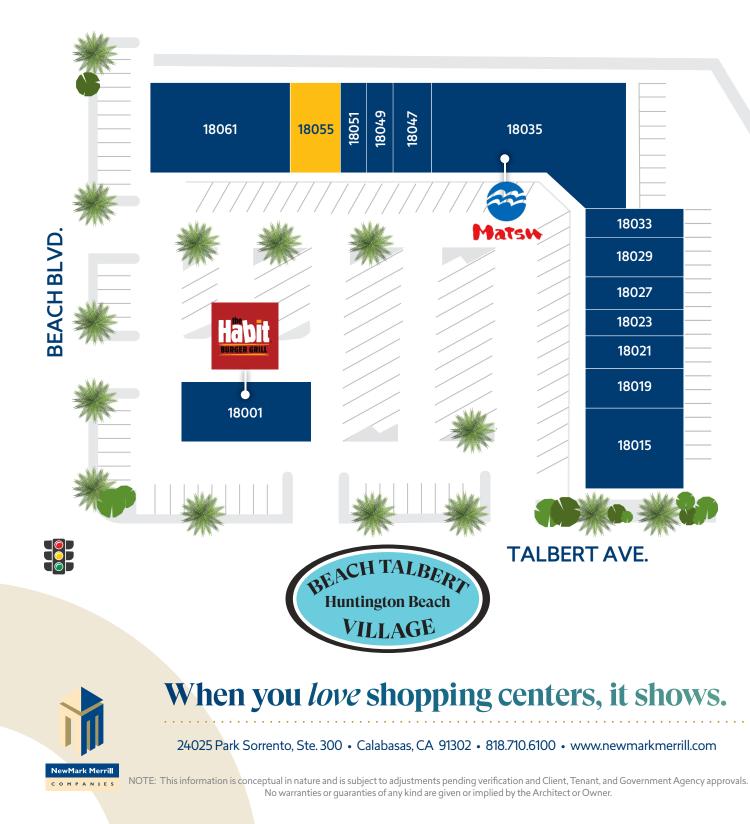

## on the SW corner of Beach Blvd. & Talbert Ave.

Nestled in the beach community of Huntington Beach, Beach Talbert Village is surrounded by a large population and strong demographics. Located along Beach Blvd., a major thoroughfare with easy access to I-405 Freeway, this intersection boasts 81,420 cars daily.

GRAPPLING GROUNDS

WEGT

| #     | TENANT                  | SF    |
|-------|-------------------------|-------|
| 18001 | The Habit Burger Grill  | 2,310 |
| 18015 | Inces Beach Market      | 3,000 |
| 18019 | Lucky Laundry           | 1,800 |
| 18021 | Panwa Thai Massage      | 1,200 |
| 18023 | Thai Pepper             | 960   |
| 18027 | Mazara Trattoria        | 1,200 |
| 18029 | Chelo's Panaderia       | 1,200 |
| 18033 | Grappling Grounds       | 1,500 |
| 18035 | Matsu Restaurant        | 8,000 |
| 18047 | Star Box & Shipping     | 1,680 |
| 18049 | Lipstick Nails and Hair | 900   |
| 18051 | Blue Bowl Superfoods    | 900   |
| 18055 | AVAILABLE               | 1,800 |
| 18061 | West Pharmacy           | 3,600 |