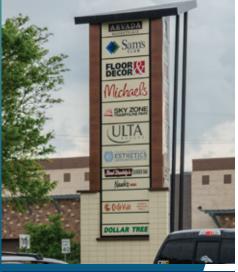

W. 52<sup>ND</sup> AVE.

ARVADA

W 48TH AVE

SKY ZON

| #     | CO-LOCATED TENANTS        | SF      |
|-------|---------------------------|---------|
| A1    | HuHot Mongolian Grill     | 6,000   |
| A2    | Elegant Nails             | 1,200   |
| A3    | Menchie's Frozen Yogurt   | 1,472   |
| A4    | Available                 | 3,000   |
| B1-B2 | First Watch Daytime Cafe  | 3,619   |
| B3    | Bad Daddy's Burger Bar    | 3,626   |
| C1    | Cupbop Korean BBQ & Ramen | 1,834   |
| C2    | Noodles & Company         | 4,380   |
| D1    | Amanda's Bridal           | 5,155   |
| M16A  | JM Kitchen & Bath         | 3,363   |
| M16B  | Five Below                | 11,152  |
| M17A  | Michael's                 | 23,984  |
| M17B  | Ulta Beauty               | 10,413  |
| M18A  | Rent-A-Center             | 4,916   |
| M18B  | NextCare Urgent Care      | 4,830   |
| M19   | Sam's Club                | 142,491 |
| M20   | Pier 8 Seafood            | 6,054   |
| M21   | Red Robin                 | 7,300   |
| M22   | UPS Store                 | 1,600   |
| M23   | National Insurance        | 1,500   |
| M24   | Subway                    | 1,230   |
| M25   | Cricket Wireless          | 1,350   |
| M26   | Kung Fu Tea               | 1,400   |
| M28   | Available                 | 4,579   |
| M29   | Available                 | 1,400   |
| M30   | Kid to Kid                | 4,760   |
| M33   | America's Best Optical    | 3,321   |
|       |                           |         |