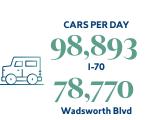

#### at the NE corner of Interstate 70 and Wadsworth Blvd.

Located in one of the most dominant retail corridors in the West Denver metro area, Arvada Marketplace sits at the heavily-trafficked intersection of Wadsworth Blvd. and Interstates 70 & 76. The center has prominent frontage and premier visibility along three of Denver's main traffic arteries connecting DIA to the Mountains with highly visible to over 200,000 vehicles per day travelling along I70, I76, Wadsworth Blvd. and 52nd Ave.