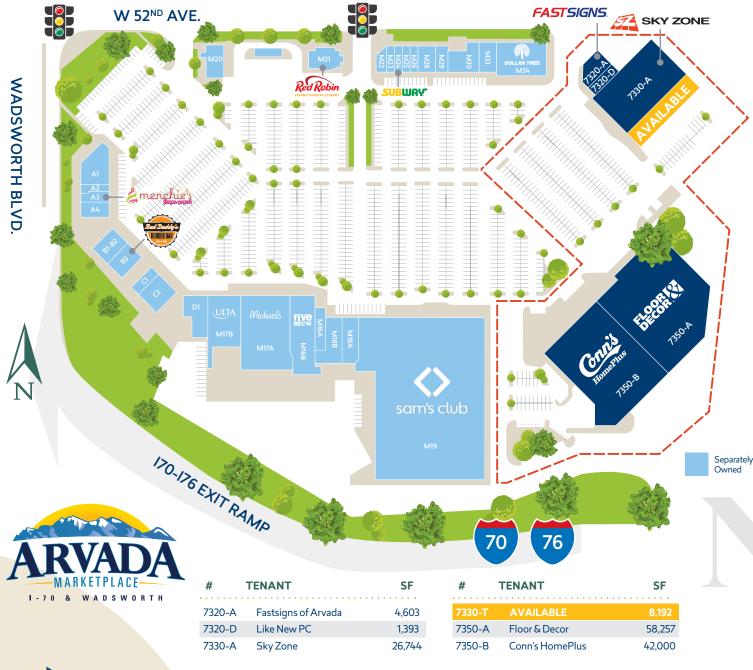

#### at the NE corner of Interstate 70 and Wadsworth Blvd.

Located in one of the most dominant retail corridors in the West Denver metro area, Arvada Marketplace sits at the heavily-trafficked intersection of Wadsworth Blvd. and Interstates 70 & 76. The center has prominent frontage and premier visibility along three of Denver's main traffic arteries connecting DIA to the Mountains with highly visible to over 200,000 vehicles per day travelling along I70, I76, Wadsworth Blvd. and 52nd Ave.

W. 52<sup>ND</sup> AVE.

ARVADA

W 48TH AVE

SKY ZON

| #     | CO-LOCATED TENANTS        | SF      |
|-------|---------------------------|---------|
| A1    | HuHot Mongolian Grill     | 6,000   |
| A2    | Elegant Nails             | 1,200   |
| A3    | Menchie's Frozen Yogurt   | 1,472   |
| A4    | Available                 | 3,000   |
| B1-B2 | First Watch Daytime Cafe  | 3,619   |
| B3    | Bad Daddy's Burger Bar    | 3,626   |
| C1    | Cupbop Korean BBQ & Ramen | 1,834   |
| C2    | Noodles & Company         | 4,380   |
| D1    | Amanda's Bridal           | 5,155   |
| M16A  | JM Kitchen & Bath         | 3,363   |
| M16B  | Five Below                | 11,152  |
| M17A  | Michael's                 | 23,984  |
| M17B  | Ulta Beauty               | 10,413  |
| M18A  | Rent-A-Center             | 4,916   |
| M18B  | NextCare Urgent Care      | 4,830   |
| M19   | Sam's Club                | 142,491 |
| M20   | Pier 8 Seafood            | 6,054   |
| M21   | Red Robin                 | 7,300   |
| M22   | UPS Store                 | 1,600   |
| M23   | National Insurance        | 1,500   |
| M24   | Subway                    | 1,230   |
| M25   | Cricket Wireless          | 1,350   |
| M26   | Kung Fu Tea               | 1,400   |
| M28   | Available                 | 4,579   |
| M29   | Available                 | 1,400   |
| M30   | Kid to Kid                | 4,760   |
| M33   | America's Best Optical    | 3,321   |
|       |                           |         |