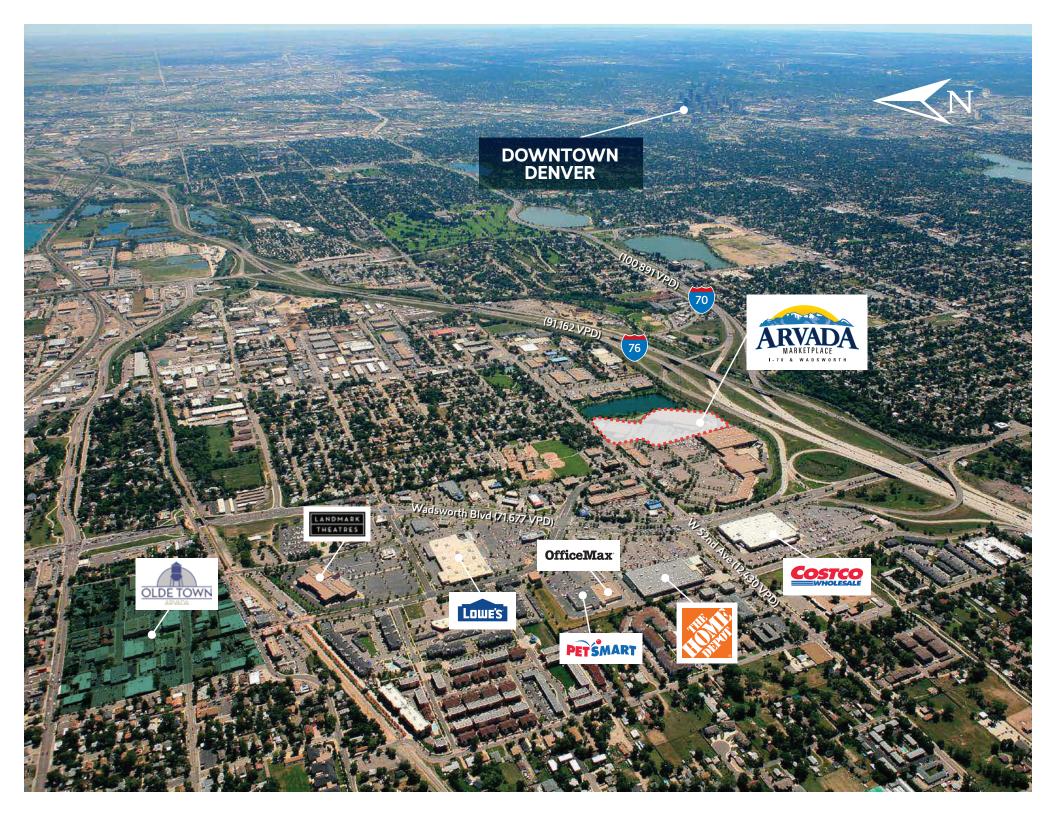

#### at the NE corner of Interstate 70 and Wadsworth Blvd.

Located in one of the most dominant retail corridors in the West Denver metro area, Arvada Marketplace sits at the heavily-trafficked intersection of Wadsworth Blvd. and Interstates 70 & 76. The center has prominent frontage and premier visibility along three of Denver's main traffic arteries connecting DIA to the Mountains with highly visible to over 200,000 vehicles per day travelling along I70, I76, Wadsworth Blvd. and 52nd Ave.