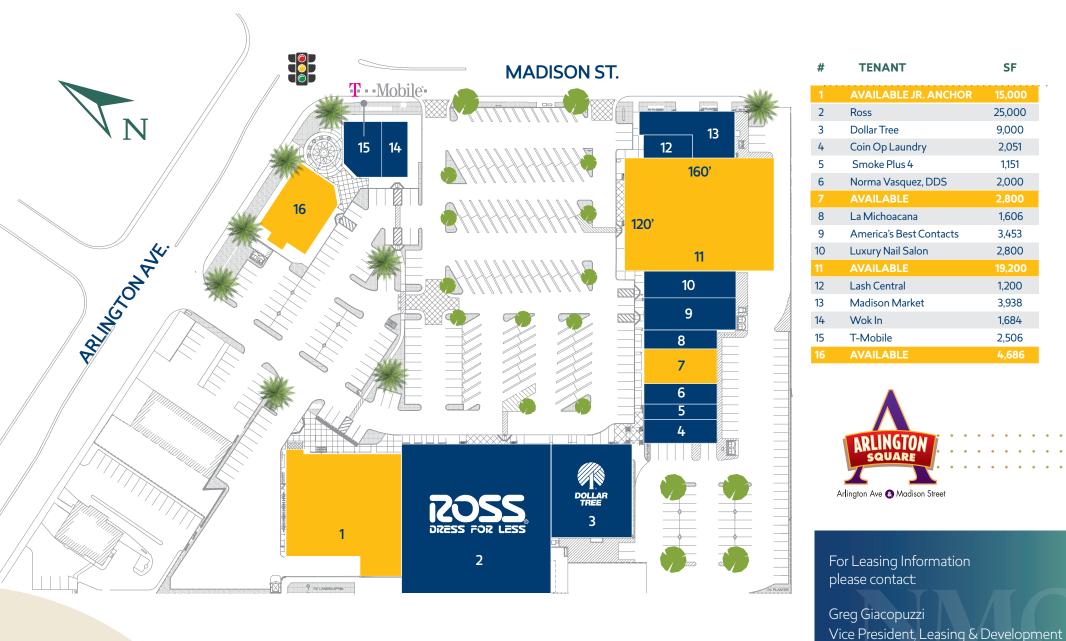

## Prime Retail Space Available

## at the corner of Arlington Ave. and Madison St.

Riverside Municipal Airpoert JURUPA AVE

CENTRAL AVE.

ARLINGTON AVE.

Ideally situated less than one mile from SR-91 (Riverside Freeway) and with unparalleled exposure to the heavily trafficked intersection of Arlington Avenue and Madison Street, Arlington Square is anchored by Ross Dress For Less, Dollar Tree and Big Lots.