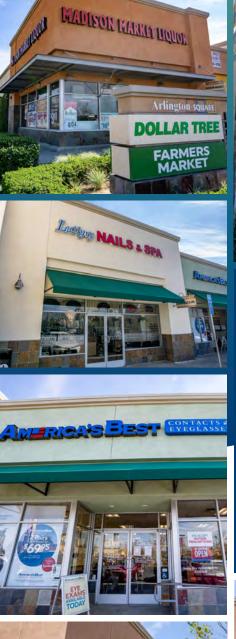

## at the corner of Arlington Ave. and Madison St.

Riverside Municipal Airpoert JURUPA AVE

CENTRAL AVE.

ARLINGTON AVE.

Ideally situated less than one mile from SR-91 (Riverside Freeway) and with unparalleled exposure to the heavily trafficked intersection of Arlington Avenue and Madison Street, Arlington Square is anchored by Ross Dress For Less, Dollar Tree and Big Lots.