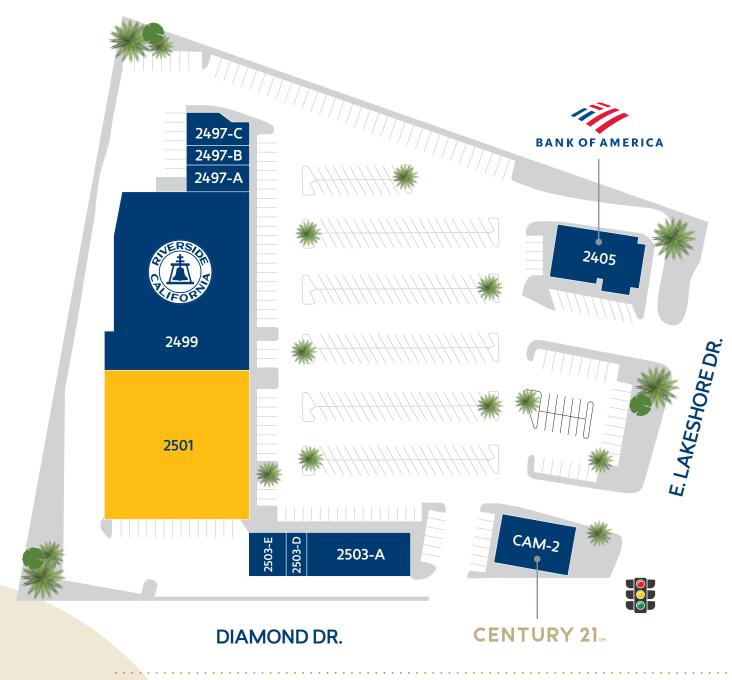

### Lake Elsinore Valley Center

|  | #      | TENANT                          | SF     |
|--|--------|---------------------------------|--------|
|  | 2405   | Bank of America                 |        |
|  | 2497-A | Venus Nail Lounge               | 1,400  |
|  | 2497-B | Delta Drugs                     | 1,190  |
|  | 2497-C | Mother's Nutritional Center     | 2,662  |
|  | 2499   | County of Riverside             | 32,368 |
|  | 2501   | AVAILABLE                       | 22,400 |
|  | 2503-A | My Buddies Pizza                | 5,988  |
|  | 2503-D | The Urban Xperience Barber Shop | 900    |
|  | 2503-Е | Elsinore Care Dental            | 1,938  |
|  | CAM-2  | Century 21                      |        |