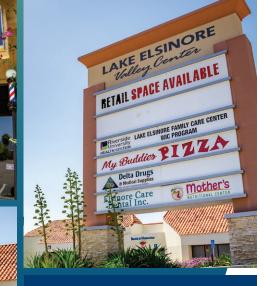

# Prime Retail Space Available

### Lake Elsinore Valley Center

|  | #      | TENANT                          | SF     |
|--|--------|---------------------------------|--------|
|  | 2405   | Bank of America                 |        |
|  | 2497-A | Venus Nail Lounge               | 1,400  |
|  | 2497-B | Delta Drugs                     | 1,190  |
|  | 2497-C | Mother's Nutritional Center     | 2,662  |
|  | 2499   | County of Riverside             | 32,368 |
|  | 2501   | AVAILABLE                       | 22,400 |
|  | 2503-A | My Buddies Pizza                | 5,988  |
|  | 2503-D | The Urban Xperience Barber Shop | 900    |
|  | 2503-Е | Elsinore Care Dental            | 1,938  |
|  | CAM-2  | Century 21                      |        |