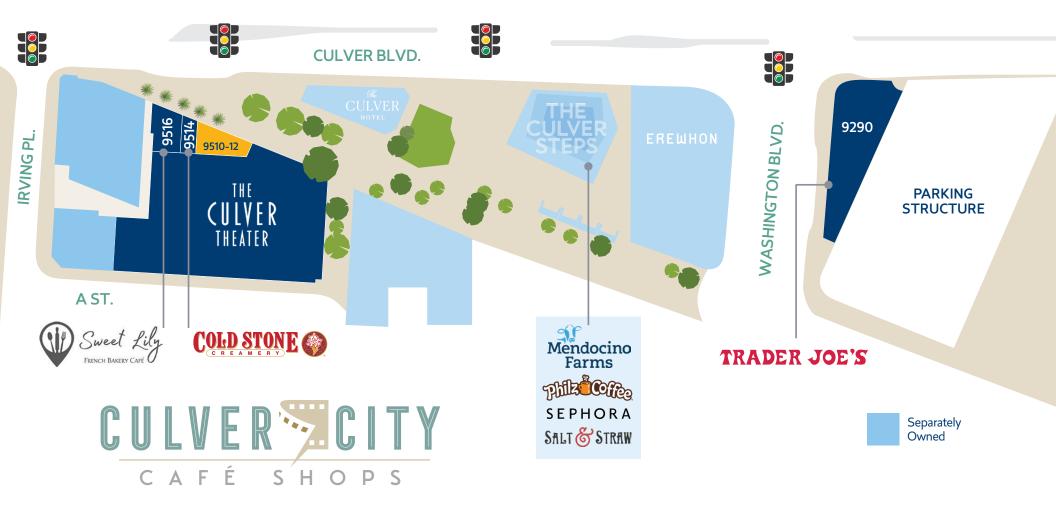

TRADER JOE'S

THE CULVER THEATER

| #       | TENANT       | SF    |   |
|---------|--------------|-------|---|
| 9290    | Trader Joe's | 9,825 | • |
| 9510-12 | AVAILABLE    | 1.786 |   |

| #    | TENANT                        | SF    |
|------|-------------------------------|-------|
| 9514 | Cold Stone Creamery           | 945   |
| 9516 | Sweet Lily French Bakery Café | 1,720 |